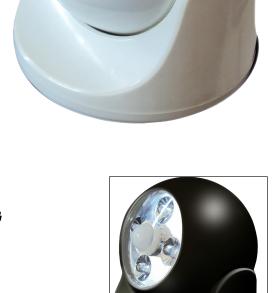

## **Wireless and Weatherproof**

360° adjustable swivel head with sensor mounts anywhere. Great for indoor or outdoor use.

## 4 Bright LEDs Last for 30,000 Hours

Great for paths, steps, porches, sheds or anywhere you need more light.

Twice as bright as the previous modell

Also great indoors for bathrooms, stairways, hallways, or anywhere else you need bright light.

40242 Also available in Bronze

40241

Tel: 703-495-0661 info@maxsainnovations.com www.maxsainnovations.com