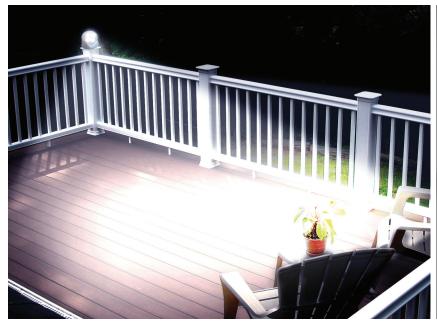

## Super Bright

Light your way for up to 150 feet.

## **Wireless and Weatherproof**

360° adjustable swivel head with sensor mounts anywhere. Great for indoor or outdoor use.

## No Wiring or Electricity Required

Wireless light uses 4 D-cell batteries. Batteries last a year under normal usage.

Built-in motion sensor automatically turns on when movement is detected within 25 feet.