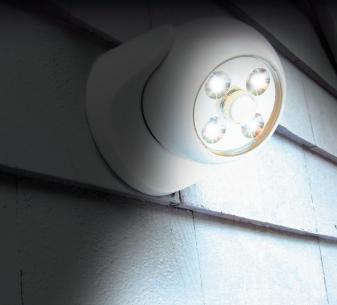

## **Wireless and Weatherproof**

360° adjustable swivel head with sensor mounts anywhere. Great for indoor or outdoor use.

## 4 Bright LEDs Last for 30,000 Hours

Great for paths, steps, porches, sheds or anywhere you need more light.

Twice as bright as the previous modell

Also great indoors for bathrooms, stairways, hallways, or anywhere else you need bright light.