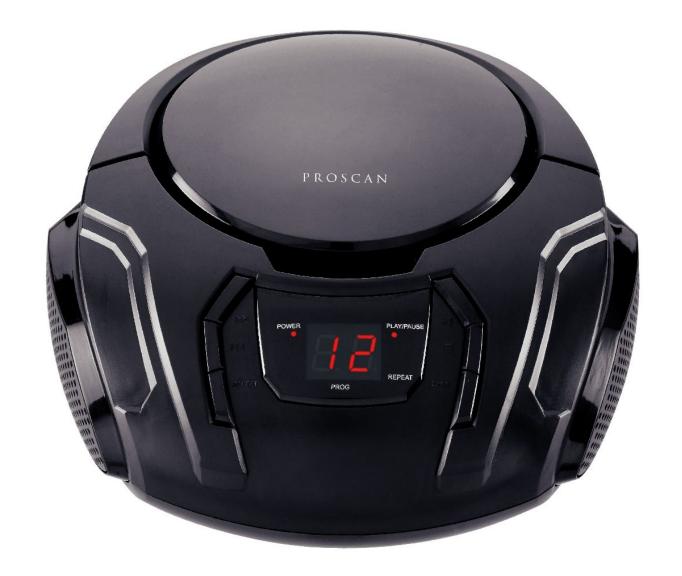

## PORTABLE CD RADIO BOOMBOX

MODEL PRCD261

| TOP-LOADING CD PLAYER OFFERS CD/CD-R PLAYBACI |
|-----------------------------------------------|
| SO YOU CAN PLAY ALL OF YOUR FAVORITE ALBUMS   |

- 2.4 WATTS RMS OUTPUT POWER
- ☐ FREQUENCY RESPONSE: 120 HZ TO 12 KHZ
- TWO 3" HIGH-OUTPUT STEREO SPEAKERS FILL YOUR SPACE WITH RICH, IMMERSIVE AUDIO
- 20-TRACK PROGRAMMABLE MEMORY; SKIP/SEARCH FUNCTIONS
- THE PORTABLE DESIGN FEATURES A BACKLIT LED DISPLAY FOR STYLISH FUNCTIONALITY
- ☐ AM/FM RADIO TUNER WITH A TELESCOPING ANTENNA DELIVERS CLEAR RECEPTION OF YOUR LOCAL STATIONS
- 3.5MM AUX-IN JACK PROVIDES A HANDY CONNECTION FOR NON-BLUETOOTH DEVICES
- OPERATES ON AC POWER; OPTIONALLY POWERED BY 6
  C BATTERIES (SOLD SEPARATELY)
- INCLUDES AC POWER CORD
- ASSORTED COLORS