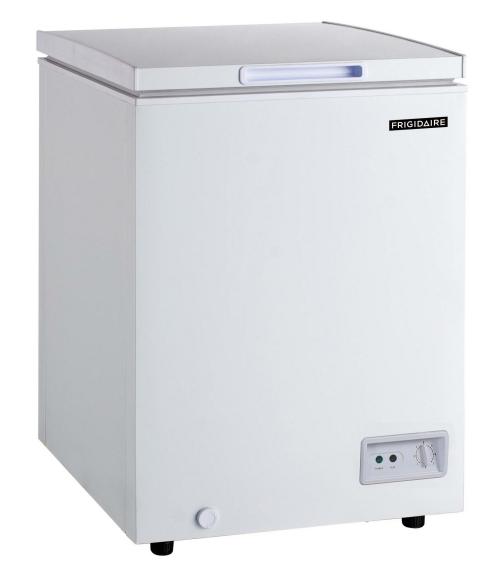

## **3.5 CU. FT. CHEST FREEZER**

MODEL EFRF3003

- □ 3.5 CU. FT. CAPACITY HOLDS ALL OF YOUR FAMILY'S FAVORITE FROZEN FOODS AND TREATS.
- GARAGE READY MODEL MAINTAINS STABLE AND CONSISTENT TEMPERATURE UNDER EXTREME TEMPERATURES FROM 0°F TO 110°F.
- EXTERNAL TEMPERATURE CONTROL-EASILY ADJUST THE TEMPERATURE WITH EXTERIOR CONTROLS, SO YOU AVOID RELEASING COLD AIR BY OPENING THE LID.
- POWER-ON INDICATOR LIGHT-KNOW AT A GLANCE THAT YOUR FREEZER IS KEEPING YOUR FAVORITES SAFELY FROZEN WITH OUR POWER-ON INDICATOR LIGHT.
- MANUAL DEFROST-KEEP YOUR FROZEN FOOD FRESHER WITH THIS MANUAL DEFROST FREEZER THAT MAINTAINS A MORE CONSISTENT FREEZING TEMPERATURE.
- REMOVABLE BASKET ALLOWS YOU TO KEEP YOUR SMALL THINGS SEPARATE OR REMOVE IT TO STORE BIG ITEMS.
- DEFROST WATER DRAIN MAKES IT CONVENIENT TO LET WATER OUT WHILE DEFROSTING.
- COLOR: WHITE