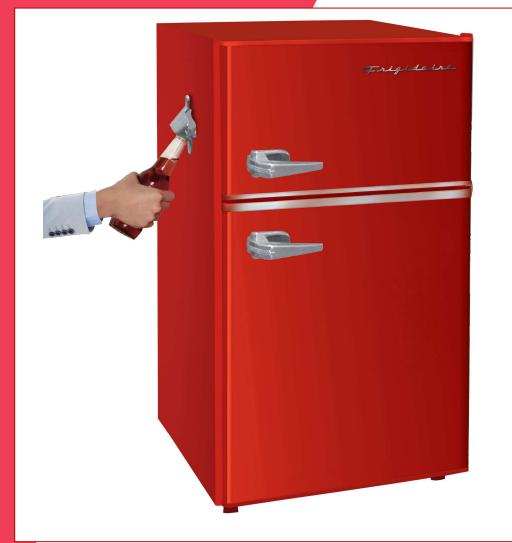

## 3.2 CU FT 2 DOOR RETRO BAR FRIDGE WITH SIDE BOTTLE OPENER

Model: EFR840

## **Product Features**

- 3.2 CU. FT. CAPACITY
- 2 DOOR DESIGN
- SLEEK RETRO DESIGN
- BUILT IN BOTTLE OPENER
- MECHANICAL TEMP. CONTROL WITH ADJUSTABLE THERMOSTAT
- FLAT BACK AND ADJUSTABLE FEET, DOOR BALCONY ONE GLASS SHELF IN FRIDGE, ONE GLASS COVER WITH DRAWER FREEZER
- TOTAL NET CAPACITY: 2.8CU.FT.
- VOLTAGE: 220-240V/50HZ(R600A)