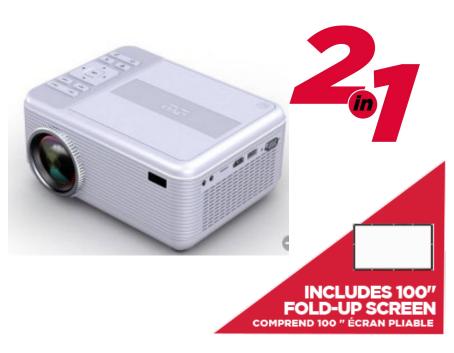

## BLUETOOTH HOME THEATER PROJECTOR - WITH DVD PLAYER WITH 100" FOLD UP SCREEN

## **Product Specs**

- INCLUDES FOLD UP 100" PROJECTOR SCREEN.
- BUILT-IN BLUETOOTH 4.0 ALLOWS YOU TO CONNECT TO BLUETOOTH ENABLED SPEAKERS AND HEADPHONES FOR AMAZING SOUND.
- BUILT-IN DVD PLAYER, COMPATIBLE PROJECTION WITH DVD, DVD+RW, VCD, CD, CD, CD-R/RW, MP3
- 3.97" PROJECTION LCD 98% LARGER THAN SIMILAR COMPACT PROJECTORS, DELIVERS STUNNING, RAZOR-SHARP IMAGES AND TRUE-TO-LIFE COLORS.
- UP TO 150" PICTURE SIZE SUPER SIZED PROJECTION LCD COMBINED WITH SUPER BRIGHT LED PROJECTION LAMP PROVIDES AN IMMERSIVE EXPERIENCE VIEWING SPORTS, MOVIES, AND GAMES.
- PROJECTS IMAGES FROM 30" -150" ON VIRTUALLY ANY FLAT SURFACE SCREEN, WALL, CEILING, SIDE OF HOUSE, ETC ... (30" TO 150" MAXIMUM PICTURE SIZE AND 37" TO 100" OPTIMAL PICTURE SIZE ).
- SUPPORTS 1080P (AS WELL AS 1080I, 720P, 576I, 480P, AND 480I) VIA HDMI INPUT. NATIVE RESOLUTION 800 X 480.
- WHITE LIGHT OUTPUT ANSL:33 LUMENS
- WHITE BRIGHTNESS OUTPUT ANSL:33.1 LUMENS
- 50,000 HOUR ESTIMATED LED PROJECTOR LAMP LIFE THAT IS 22.8 YEARS VIEWING 6 HOURS A DAY OR
   5.7 YEARS VIEWING 24 HOURS A DAY!!!
- EQUIPPED WITH 2 HDMI CONNECTION FOR CONNECTING DEVICES SUCH AS CABLE BOXES, GAMING CONSOLES, BLU-RAY PLAYERS, OR STREAMING DEVICES LIKE MOBILE PHONES, TABLETS, ROKU, APPLE T\/, CHROMECAST, ETC ...
- 2 STEREO SPEAKERS DELIVER POWERFUL SOUND
- INPUTS: AV/ USB / VGA IN/ MICRO-SD CARD
- SUPPORTED VIDEO FORMATS: MPEG1 / MPEG2 / MPEG4 / RM / AVI/ RMVB / MOV / MJPEG / DIVX / VOB
- SUPPORTED AUDIO FORMATS: MP3/ WMA
- SUPPORTED PICTURE FORMATS: JPG / BMP / PNG
- ACCESSORIES: REMOTE CONTROL, A/C POWER ADAPTER, PROJECTOR SCREEN ,2\* AAA BATTERIES (NOT INCLUDED )
- SUPER COMPACT SIZE: 8.0"1 W X 6.3" D X 3.7" H