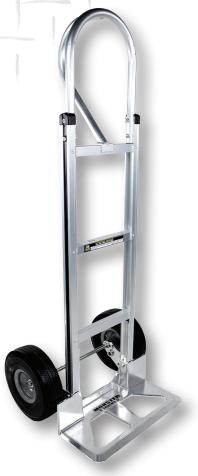

## SUPER MAXX II<sup>™</sup> Aluminum Hand Truck with Foam–Rubber Tires & Loop Handle

Professional-grade hand truck/2-wheel dolly constructed from high-strength aluminum

- Ideal for moving tall objects & stacks of boxes, books, or other flat-bottomed objects
- High-strength aluminum construction is resistant to corrosion & rust, a lightweight alternative to heavier steel hand trucks & is easier to maneuver
- Sturdy, vertical loop handle for easy 1 or 2-handed control while moving heavy loads
- Long-lasting, easy-rolling two 10" foam rubber "no flat" tires
- Arrives preassembled; no assembly required

## MT20008 | UPC: 086844200080

Trusted by moving professionals for decades, Monster Trucks supplies a wide variety of rugged and durable moving supplies.

This Aluminum Hand Truck is made from high-strength aluminum and is a lightweight alternative to heavier steel hand trucks. It can handle loads up to 660 lbs.

## Product Dimensions:

| Height 52 in.                       |
|-------------------------------------|
| Width 20 in.                        |
| Depth 18.5 in.                      |
| Weight 23.5 lbs.                    |
| Diecast aluminum                    |
| nose plate W: 18 in x D: 7.5 in.    |
| Load capacity 660 lbs.              |
| Shippable to: US, Canada and Mexico |
| Warranty: 1-year limited warranty   |