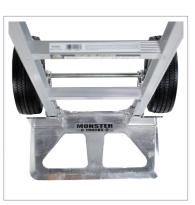

## Product Dimensions:

| Height 52 in.                       |
|-------------------------------------|
| Width 20 in.                        |
| Depth 18.5 in.                      |
| Weight 23.5 lbs.                    |
| Diecast aluminum                    |
| nose plate W: 18 in x D: 7.5 in.    |
| Load capacity 660 lbs.              |
| Shippable to: US, Canada and Mexico |
| Warranty: 1-year limited warranty   |