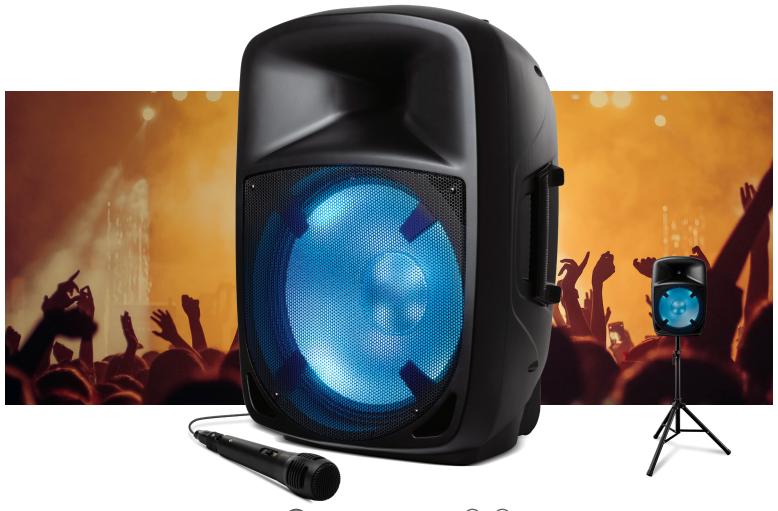

## HIGH-POWERED BI-AMPLIFIED SOUND SYSTEM 15" (381mm) woofer and 1" (25.4mm) tweeter deliver lifelike sound

**ECHO EFFECT ON MICROPHONE**For great karaoke

MULTI-COLORED LIGHTS
Woofer glows in multiple colors

TALK-OVER FEATURE
Lowers music volume when
using microphone

MULTI-CHANNEL MIXER Mixer with Master Volume and XLR inputs

FM RADIO WITH 30 PRESETS Plays all your favorite stations

SEPARATE BASS + TREBLE CONTROLS For precise tonal adjustment

USB/SD CARD PLAYBACK Conveniently plays material recorded on other devices

Here is everything you need: A high-powered (250-watt) bi-amplified, equalized sound system with a robust 15-inch woofer and 1-inch tweeter pumps out clear, vibrant sound. The woofer glows in multiple colors for exciting visual effects. There are two mic inputs and Master Volume control, plus remote control. You can wirelessly stream music from any Bluetooth® device, use the built-in music player to read music files using the USB port or SD card slot or take advantage of the FM radio. The included microphone with echo effect is great for karaoke.