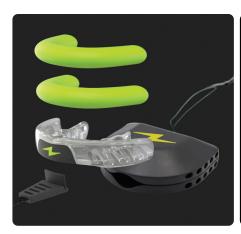

# **Youth Impact Guard Starter Kit**

Includes:

• Mouthguard • Putty—choice of color • Extra putty—choice of color • Case—choice of size

MSRP **\$39.99** 

### YOUTH MOUTHGUARD WITH PUTTY:

- Electric Yellow ZAYYN001A
- Cobalt Blue ZAYLNO01A
- Intense Red ZAYRNO01A
- Electric Pink ZAYPN001A

### **EXTRA PUTTY—COLOR OPTIONS:**

- Electric Yellow ZPYYN101A
- Cobalt Blue ZPYLN101A
- Intense Red ZPYRN101A
- Electric Pink ZPYPN101A

### **CASE—SIZE OPTIONS:**

- Small ZCUNN101A
- Large ZCUNN102A