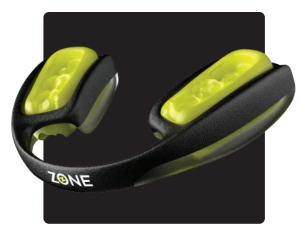

# **Performance Guard**

# **MOUTHGUARD WITH PUTTY:**

- Electric Yellow ZMAYN201A
- Cobalt Blue ZMALN201A
- Intense Red ZMARN201A
- Electric Pink ZMAPNO01A

## Includes:

• Mouthguard • Putty—choice of color • Zone Triangular Tester and Jaw Alignment Guide

MSRP **\$49.99** 

**MSRP** 

\$29.99