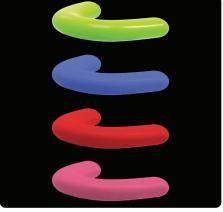

### YOUTH MOUTHGUARD WITH PUTTY:

- Electric Yellow ZAYYN001A
- Cobalt Blue ZAYLNO01A
- Intense Red ZAYRNO01A
- Electric Pink ZAYPN001A

### **ADULT MOUTHGUARD WITH PUTTY:**

- Electric Yellow ZAAYNOO1A
- Cobalt Blue ZAAI NOO1A
- Intense Red ZAARNO01A
- Electric Pink ZKAPNO01A

### **ADULT MOUTHGUARD WITH PUTTY:**

- Electric Yellow ZAAYNOO1A
- Cobalt Blue ZAALNO01A
- Intense Red ZAARNO01A
- Electric Pink ZAAPNOO1A

# **MOUTHGUARD WITH PUTTY:**

- Electric Yellow ZMAYN201A
- Cobalt Blue ZMALN201A
- Intense Red ZMARN201A
- Electric Pink ZMAPNO01A

### YOUTH PUTTY—COLOR OPTIONS:

- Electric Yellow ZPYYN101A
- Cobalt Blue ZPYLN101A
- Intense Red ZPYRN101A
- Electric Pink ZPYPN101A

## **ADULT PUTTY—COLOR OPTIONS:**

- Electric Yellow ZPAYN101A
- Cobalt Blue ZPALN101A
- Intense Red ZPARN101A
- Electric Pink ZPAPN101A