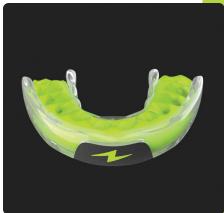

# **Youth Impact Guard**

### YOUTH MOUTHGUARD WITH PUTTY:

- Electric Yellow ZAYYN001A
- Cobalt Blue ZAYLNO01A
- Intense Red ZAYRNO01A
- Electric Pink ZAYPN001A