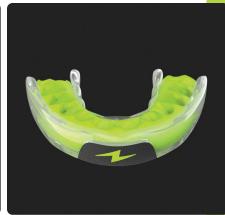

# **Youth Impact Guard Starter Kit**

Includes:

• Mouthguard • Putty—choice of color • Extra putty—choice of color • Case—choice of size

MSRP **\$39.99** 

### YOUTH MOUTHGUARD WITH PUTTY:

- Electric Yellow ZAYYN001A
- Cobalt Blue ZAYLNO01A
- Intense Red ZAYRNO01A
- Electric Pink ZAYPN001A