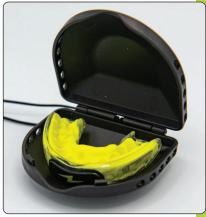

# **Adult Impact Guard Starter Kit**

Includes:

• Mouthguard • Putty—choice of color • Extra putty—choice of color • Case—choice of size

MSRP **\$39.99** 

### **ADULT MOUTHGUARD WITH PUTTY:**

- Electric Yellow ZAAYNOO1A
- Cobalt Blue ZAAI NOO1A
- Intense Red ZAARNO01A
- Electric Pink ZKAPNO01A