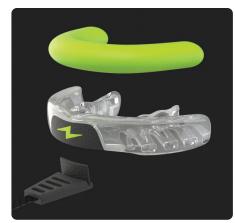

# **Adult Impact Guard Starter Kit**

Includes:

• Mouthguard • Putty—choice of color • Extra putty—choice of color • Case—choice of size

MSRP **\$39.99** 

### **ADULT MOUTHGUARD WITH PUTTY:**

- Electric Yellow ZAAYNOO1A
- Cobalt Blue ZAAI NOO1A
- Intense Red ZAARNO01A
- Electric Pink ZKAPNO01A