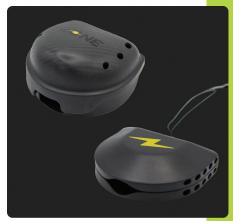

# **Performance Guard**

# **MOUTHGUARD WITH PUTTY:**

- Electric Yellow ZMAYN201A
- Cobalt Blue ZMALN201A
- Intense Red ZMARN201A
- Electric Pink ZMAPNO01A

## Includes:

• Mouthguard • Putty—choice of color • Zone Triangular Tester and Jaw Alignment Guide

MSRP **\$49.99** 

**MSRP** 

\$29.99