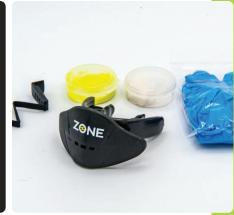

# **Youth Impact Guard Starter Kit**

Includes:

• Mouthguard • Putty—choice of color • Extra putty—choice of color • Case—choice of size

MSRP **\$39.99** 

### YOUTH MOUTHGUARD WITH PUTTY:

- Electric Yellow ZAYYN001A
- Cobalt Blue ZAYLNO01A
- Intense Red ZAYRNO01A
- Electric Pink ZAYPN001A

### **EXTRA PUTTY—COLOR OPTIONS:**

- Electric Yellow ZPYYN101A
- Cobalt Blue ZPYLN101A
- Intense Red ZPYRN101A
- Electric Pink ZPYPN101A

### **CASE—SIZE OPTIONS:**

- Small ZCUNN101A
- Large ZCUNN102A