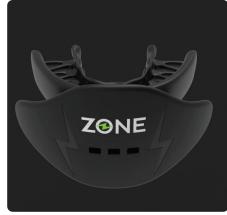

# **Adult Impact Guard Starter Kit**

Includes:

• Mouthguard • Putty—choice of color • Extra putty—choice of color • Case—choice of size

MSRP **\$39.99** 

### **ADULT MOUTHGUARD WITH PUTTY:**

- Electric Yellow ZAAYNOO1A
- Cobalt Blue ZAAI NOO1A
- Intense Red ZAARNO01A
- Electric Pink ZKAPNO01A