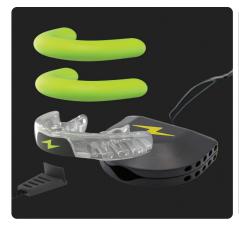

# **Adult Impact Guard Starter Kit**

Includes:

• Mouthguard • Putty—choice of color • Extra putty—choice of color • Case—choice of size

MSRP **\$39.99** 

### **ADULT MOUTHGUARD WITH PUTTY:**

- Electric Yellow ZAAYNOO1A
- Cobalt Blue ZAAI NOO1A
- Intense Red ZAARNO01A
- Electric Pink ZKAPNO01A

#### **EXTRA PUTTY—COLOR OPTIONS:**

- Electric Yellow ZPAYN101A
- Cobalt Blue ZPAI N101A
- Intense Red ZPARN101A
- Electric Pink 7PAPN101A

### **CASE—SIZE OPTIONS:**

- Small ZCUNN101A
- Large ZCUNN102A

GoFit Sports Marketing | Contact Mark Ish at mark@gofit.net or call (310)920-9463.