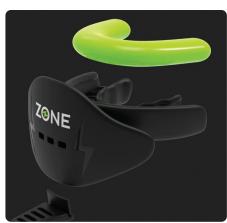

# **Youth Impact Guard Starter Kit**

Includes:

• Mouthguard • Putty—choice of color • Extra putty—choice of color • Case—choice of size

MSRP **\$39.99** 

### YOUTH MOUTHGUARD WITH PUTTY:

- Electric Yellow ZAYYN001A
- Cobalt Blue ZAYLNO01A
- Intense Red ZAYRNO01A
- Electric Pink ZAYPN001A