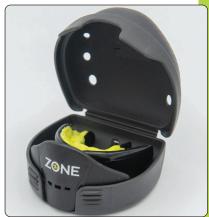

# **Replacement Putty**

### YOUTH PUTTY—COLOR OPTIONS:

- Electric Yellow ZPYYN101A
- Cobalt Blue ZPYLN101A
- Intense Red ZPYRN101A
- Electric Pink ZPYPN101A

## **ADULT PUTTY—COLOR OPTIONS:**

- Electric Yellow ZPAYN101A
- Cobalt Blue ZPALN101A
- Intense Red ZPARN101A
- Electric Pink ZPAPN101A

## Includes:

Putty—Youth or Adult

**MSRP** 

\$12.99