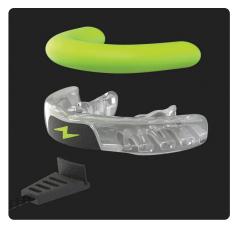

# **Youth Impact Guard Starter Kit**

Includes:

• Mouthguard • Putty—choice of color • Extra putty—choice of color • Case—choice of size

MSRP **\$39.99** 

# **Adult Impact Guard Starter Kit**

Includes:

• Mouthguard • Putty—choice of color • Extra putty—choice of color • Case—choice of size

MSRP **\$39.99** 