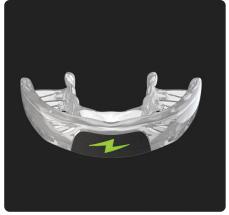

# **Performance Guard**

# **MOUTHGUARD WITH PUTTY:**

- Electric Yellow ZMAYN201A
- Cobalt Blue ZMALN201A
- Intense Red ZMARN201A
- Electric Pink ZMAPNO01A

## Includes:

• Mouthguard • Putty—choice of color • Zone Triangular Tester and Jaw Alignment Guide

MSRP **\$49.99** 

**MSRP** 

\$29.99