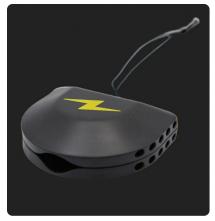

# **Youth Impact Guard Starter Kit**

Includes:

• Mouthguard • Putty—choice of color • Extra putty—choice of color • Case—choice of size

MSRP **\$39.99** 

### YOUTH MOUTHGUARD WITH PUTTY:

- Electric Yellow ZAYYN001A
- Cobalt Blue ZAYLNO01A
- Intense Red ZAYRNO01A
- Electric Pink ZAYPN001A