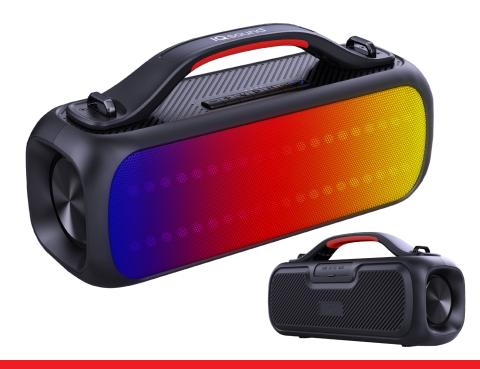

## PORTABLE BLUETOOTH® SPEAKER

## WITH RGB PANEL

### FEATURES & SPECIFICATIONS:

- 2.0CH portable Bluetooth speaker
- Water resistant IPX5, perfect for beach, poolside, boat and more outdoor activities
- TWS function, achieve true wireless playing with double enhanced stereo sound
- Optimized voice assistant control
- Hands-free Mic for easy picking up the call
- Three different modes of RGB Lighting
- With A2DP Bluetooth, wireless stream music from any Bluetooth-enabled device
- USB support
- FM radio
- Line-in function, suitable for PC, Tablet, TV and other audio devices
- Built-in lithium rechargeable battery 3000mAh
- Bluetooth Version: V5.0
- Speaker Size: 3.5" x 2
- RMS Power Output: 7.5W x 2,  $4\Omega$
- Peak Power Output: 15W x 2, 4Ω
- Battery Capacity: 3.7V, 3000mAh
- Play Time: 2 hours at maximum volume & 4 hours at 50% volume
- Frequency Response: 80HZ-16KHZ
- Bluetooth Connecting Range: 10m
- Product size: 360(L) X 135(W) X 184(H)MM