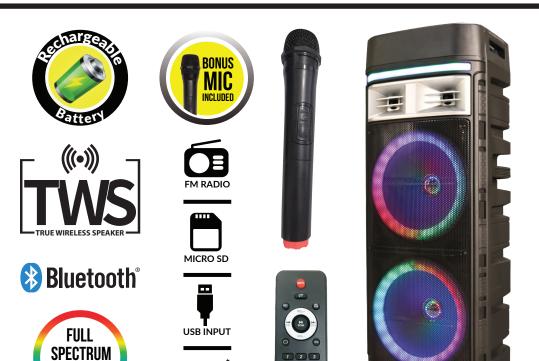

### FEATURES & SPECS:

<sup>©</sup>COLORS

- This Speaker Delivers Durability, Flexibility, and Outstanding Audio Performance with Exceptional Range
- The Speaker System is Perfect for Home Entertainment, Seminars & Any Other Venues and Events Indoors or Outdoors

AUX INPUT

- 2 x 12" High Efficiency Woofers
- Built-In Bluetooth Receiver Allows You to Wirelessly Connect to your iPad®, iPhone®, iPod<sup>®</sup>. Smartphone & More
- True Wireless Function: Allows You to Connect 2 Speakers Free of Wires
- USB/Micro SD & AUX Inputs Allow You to Connect Your Non-BT External Audio Devices
- FM Radio
- LED Light Show
- Volume/Mic Volume/Echo Gain Controls
- Mic Input (1 mic included)
- AC Power Supply: 100V-240V, 50/60Hz
- Remote Control Included
- Handles and Wheels for Easy Transport
- Rechargeable Battery: 12V 4.5A • DC Compatible: 12V
- System Type: 2 x 12" Woofers
  Frequency Response: 50Hz-20KHz
- Sensitivity (1w/1m): 85dB
- Impedance: 4 ohm
- Peak Power Capacity: 600Watts
- RMS Power: 50W

#### Accessories: Microphone, Remote Control, User Manual

WARNING: This product can expose you to chemicals including lead, which is known to the State of California to cause cancer and birth defects or other reproductive harm. For more information, go to www.P65Warnings.ca.go