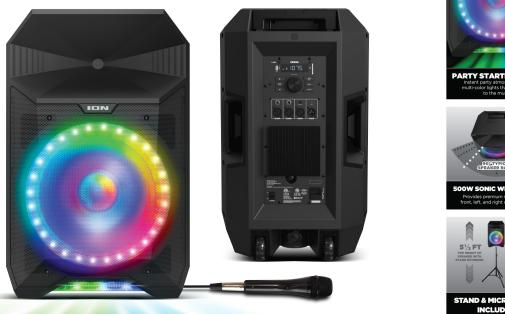

## TOTAL PA<sup>™</sup> LIVE

HIGH-POWER BLUETOOTH -ENABLED SPEAKER SYSTEM WITH PREMIUM WIDE SOUND AND LIGHTS

ION SOUND ХР™ АРР Controls audio and lighting

PARTY STARTER® MODE Instant party atmosphere with multi-color lights that beat-sync to the music

**BI-AMPLIFIED 500-WATT** SOUND SYSTEM 15" (381mm) woofer, 1" (25.4mm) tweeter deliver lifelike sound

**FM RADIO WITH PRESETS** Plays all your favorite stations

**BUILT-IN HANDLES** AND WHEELS For easy transportation

**1A USB CHARGE PORT** Keeps your mobile devices ready to go

SONIC WIDE AUDIO™ Provides premium sound to the front, left, and right of the speaker

WIRELESS STEREO-LINK™ Wirelessly connects 1 additional Total PA™ Live for stereo sound from all sources and inputs

ECHO EFFECT ON MICROPHONE For great karaoke

\*Requires NFC-enabled device. Check your device settings for NFC compatibility.

2021 ION Audio LLC. All rights reserved. All information is preliminary and subject to change. The Bluetooth word mark and logos are registered trademarks owned by Bluetooth SIG, Inc. and any use of such marks by ION Audio is under license. The N Mark is a trademark or registered trademark of NFC Forum, Inc. in the United States and in other countries. SD is a registered trademark of SD-3C, LLC. All other product names, company names, trademarks, or trade names are those of their respective owners.