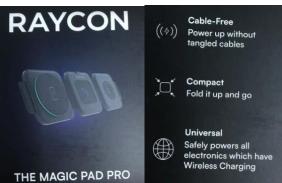

## **POCKET SIZE -ON-THE-GO CHARGER**

We've designed it so compact it can fit inside your pocket, fanny pack, and bookbag. Whether you or your friend need a boost, the unfoldable station powers the day forward!

## SAVE TIME -FAST CHARGE YOUR ESSENTIALS

Stay powered up without the hassle of multiple chargers or tangled cables. We've designed a 3-in-1 charging station for all of your everyday carries - phone, smart watch, and earbuds.

## SAFETY COMES FIRST- DAMAGE PROTECTION

The Raycon Magic Pad has a built-in intelligent chip to prevent overheating or overcharging of your devices. More importantly, because you're using wireless charging increasing the lifespan of the lighting port that could alternately cost thousands to fix.