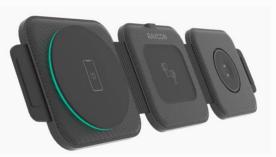

## **POCKET SIZE -ON-THE-GO CHARGER**

We've designed it so compact it can fit inside your pocket, fanny pack, and bookbag. Whether you or your friend need a boost, the unfoldable station powers the day forward!

## SAVE TIME -FAST CHARGE YOUR ESSENTIALS

Stay powered up without the hassle of multiple chargers or tangled cables. We've designed a 3-in-1 charging station for all of your everyday carries - phone, smart watch, and earbuds.