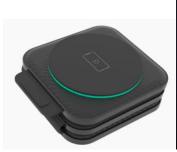

## **POCKET SIZE -ON-THE-GO CHARGER**

We've designed it so compact it can fit inside your pocket, fanny pack, and bookbag. Whether you or your friend need a boost, the unfoldable station powers the day forward!