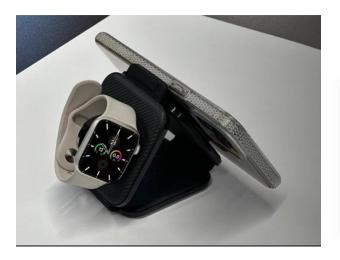

## THE MAGIC PAD PRO

The Magic Pad Pro is an elegant and innovative wireless charging powerhouse. Charge up quickly, enjoy its compact design, and stay lit with its nightlight feature. The built-in magnetic phone stand adds a sweet bonus of convenience. A must-have for the stylish tech enthusiast!

## SAVE TIME -FAST CHARGE YOUR ESSENTIALS

Stay powered up without the hassle of multiple chargers or tangled cables. We've designed a 3-in-1 charging station for all of your everyday carries - phone, smart watch, and earbuds.