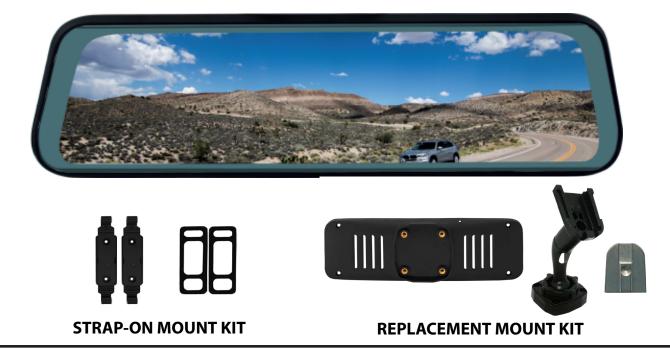

#### **FEATURES:**

- 9.6" Rear View Mirror Monitor with Full Display Screen
- Resolution: 1280 x 320
- Brightness: 600 cd/m2
- Contrast: 400:1
- Supporting CVBS/720P/1080P Cameras
- Dual Camera Input, AHD1 & AHD2
- Adjustable Parking Guidelines On/Off Selectable
- Power Input: 10 VDC ~ 30 VDC
- Trigger Wire for Rear View Camera
- Rear camera views: Driving rear view, Reverse backup view
- Dual Mounting Options: Clip-On and Replacement Mounting Bracket
- Compatible with all cameras with RCA connector or with M12 4-pin avionic connector