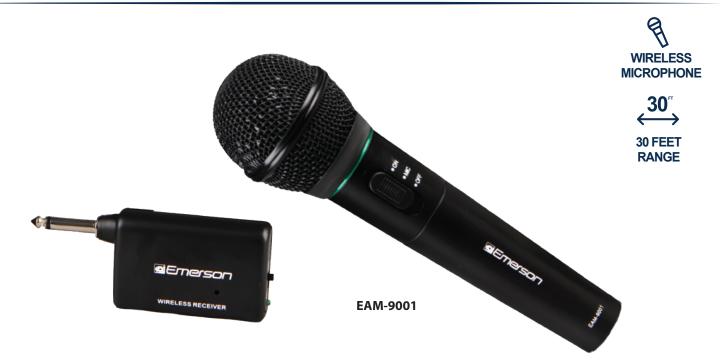

## **Wireless Microphone System**

Model: EAM-9001

The Emerson™ EAM-9001 is a highly sensitive, professional-grade microphone system designed into a lightweight frame for optimum mobility. The microphone produces extended bass response and can handle all your stage or recording needs with ease.

## **FEATURES:**

- Highly sensitive, professional-grade microphone
- Lightweight frame for optimum mobility
- Carefully considered distribution of mass for extended bass response
- Can handle all stage or recording needs with ease
- Comes provided with a detachable, cannon-type connector

## **SPECIFICATIONS:**

Sensitivity: -72dB

**Frequency:** 100~10,000Hz Output Impedance:  $600\Omega$ 

Type: Cardioid

Effective distance: Up to 30 feet Battery Life: Up to 3 hours

(Play time will depending on volume level played and other conditions) **Power:** A1 x AA Battery (Wireless Receiver), 1 x AA (Wireless Microphone)

**Accessories included:** Wireless Receiver, Cable (1/4" to XLR), 1/4" to 1/8" Adapter