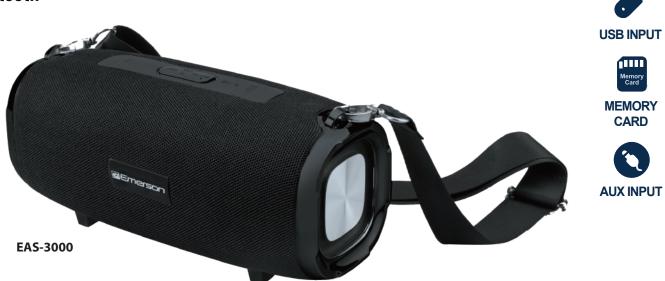

### Portable Bluetooth® Speaker with Carrying Strap

Model: EAS-3000

#### **FEATURES:**

- Portable Bluetooth speaker
- Carrying strap for easy transport
- Wireless streaming from Bluetooth-enabled devices
- High-quality audio
- Can be connected to other speakers via 3.5mm audio cable or Aux-input
- Built-in rechargeable battery

#### **SPECIFICATIONS:**

Number of Speakers: 10W x 2 Wireless Source: Bluetooth® 5.0 RMS: 10W x 2 Media Inputs: TF Card Slot, AUX Power Source: 3.7V 3000mAh Lithium Rechargeable Battery Play Time: Up to 3 Hours (Play time will vary depending on volume level and type of media played) Accessories Included: USB charge cable, Carrying strap, User manual