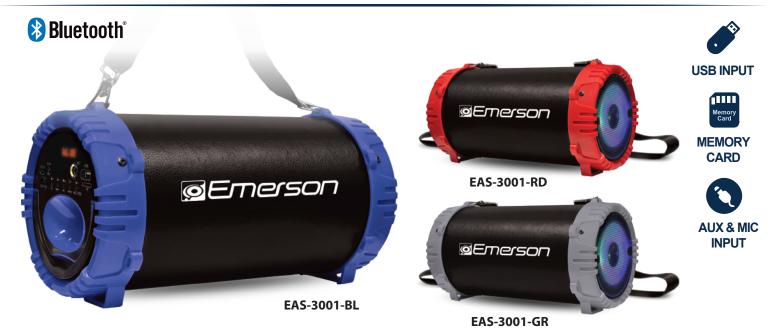

## Portable Bluetooth® Speaker with LED Lighting and Carrying Strap

Model: EAS-3001

The Portable Bluetooth® Speaker with Carrying Strap by Emerson™ takes the party to the next level . You can play music with any Bluetooth-enabled device, or if you want a wired connection you can use the 3.5mm aux input. A dedicated sub-woofer gives you the deep bass sound you need to give your music extra depth.

## **FEATURES:**

- Wireless Bluetooth® playback
- · FM Radio Tuner
- Powerful portable speaker
- Built-in rechargeable battery
- Carrying strap included
- Enjoy your favorite music or podcasts via USB, TF Card, 3.5mm Aux, or FM radio

## **SPECIFICATIONS:**

Output Power (RMS): 5W speaker

Removable Media Support: USB, micro SD (max 32 GB)

Media Formats: MP3
Radio Tuner: FM

Wireless Source: Bluetooth® 5.3 Input: 3.5mm AUX audio, 6.3mm MIC

## **PRODUCT DETAILS**

Model: EAS-3001

Barcode:

Black/Blue: 840005018255 Black/Gray: 840005018231 Black/Red: 840005018248

Unit

**Dimensions (in):** 10 x 5.4 x 5 [ L x W x H ]

Weight (lbs): 1.45

Giftbox/Clamshell