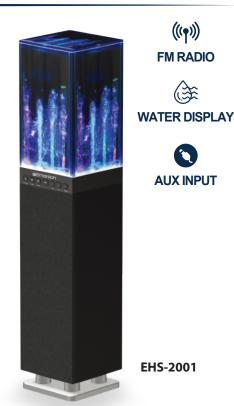

## Dancing Water Light Tower Speaker System

Model: EHS-2001

## 移 Bluetooth°

Introducing an attractive, floor-standing, wireless FM radio speaker solution to liven up your room with Emerson<sup>™</sup> Dancing Water Light Tower Speaker System with Bluetooth<sup>®</sup>.

The stereo speakers deliver crystal clear sound while the LED lighting combines with the added water for a multi color water fountain show pulsing along with the beat of the music. Stream all your favorite tunes wirelessly via Bluetooth<sup>®</sup>, allowing you to connect to smartphones, tablets, or laptops with ease.

### **FEATURES:**

- An attractive, floor-standing, wireless speaker solution with FM radio
- Elegant water fountain and light effects respond to changes in audio volume and tone
- Connect to music players wirelessly with Bluetooth® technology
- Built-in FM radio tuner
- 3.5mm AUX audio input
- Two high-performance full-range drivers