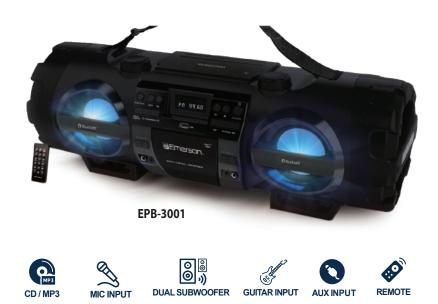

## **Dual Subwoofer Bluetooth Boombox**

Model: EPB-3001

## 😵 Bluetooth

A high-tech, classic boombox with wireless Bluetooth® technology delivers bass you can feel. A sturdy carry top strap adds convenient portability to any audio setup, anywhere you go.

The multi-functional Emerson™ boombox lets you stream music from an AM/FM radio, smartphone, or other Bluetooth-enabled device. The CD player is CD-R / RW compatible. MP3 playback is supported through a built-in USB port.

The portable boombox with Bluetooth<sup>®</sup> can be used as a powerful PA system and amp with two 1/4" (6.3mm) connectors for microphones or guitars, 1/8" (3.5mm) Aux input, and controlled via an included remote control.

### **FEATURES:**

- Bluetooth<sup>®</sup> wireless playback
- AM/FM PLL Stereo Radio with analog tuning
- CD/CD-R/CD-RW Player
- USB Input for Music Playback
- High power subwoofer and EQ function
- Disco Lights: 3 LED RGB lights
- 3.5mm Stereo Aux-In Jack and Phone Jack
- 6.3mm Mic Jack and 6.3mm Guitar Jack
- Includes remote control with storage compartment

#### **SPECIFICATIONS:**

Output Power (RMS): Total Output: 60W RMS, 2 x 10W full-range drivers 1 x 40W subwoofer Removable Media Support: CD, CD-R/RW Media Formats: CD-Audio Radio Tuner: AM/FM Wireless Source: Bluetooth® Input: 3.5mm Aux In (stereo), 6.3mm Microphone Jack, 6.3mm Guitar Jack