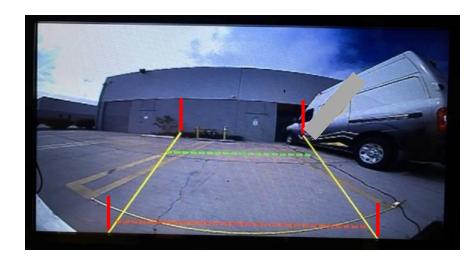

### 2. Wide view angle

New (H155° / V125° )

Current (H129° / V105°)

\*FMVSS111 (Rear visibility requirement) compliant

# **Image comparison**