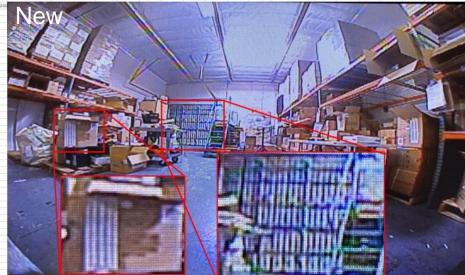

### 2. Wide view angle

New (H155° / V125° )

Current (H129° / V105°)

\*FMVSS111 (Rear visibility requirement) compliant

# **Image comparison**