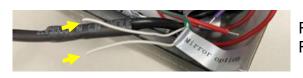

## 1. Rear-view / Front-view installation flexibility

Rear view: Loop is cut (Mirror image) \*Default

Front view: Connect loop (True image)