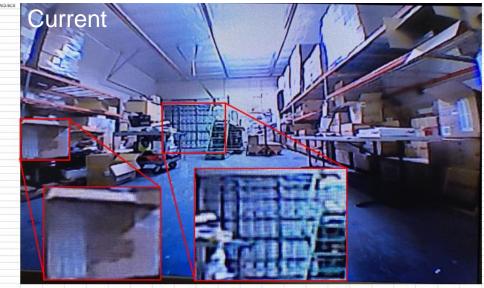

| 7/8 in x 7/8 in x <mark>7/8 in</mark>                 | 7/8 in x 7/8 in x 1 in                                                        |
| Cable                         | 10m (ACC / GND / Video out)                           | 10m (ACC / GND / Video out)                                                   |
| In the box                    | Camera with bracket<br>Power & Video cable<br>Hex key | Camera with bracket Power & Video cable Hex key / cable clamps / rubber wedge |

## **Key Features**

## 1. Rear-view / Front-view installation flexibility





Rear view: Loop is cut (Mirror image) \*Default

Front view: Connect loop (True image)

### 2. Wide view angle





New (H155° / V125° )

Current (H129° / V105°)

\*FMVSS111 (Rear visibility requirement) compliant

# **Image comparison**