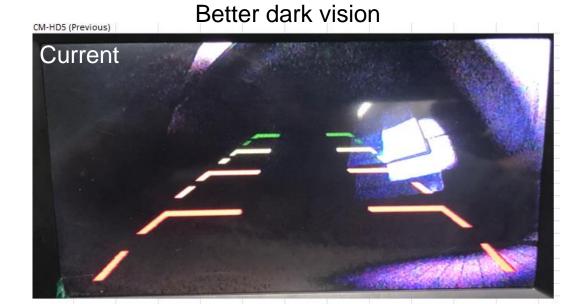

8 in x 7/8 in x <mark>7/8 in</mark>                 | 7/8 in x 7/8 in x 1 in                                                        |
| Cable                         | 10m (ACC / GND / Video out)                           | 10m (ACC / GND / Video out)                                                   |
| In the box                    | Camera with bracket<br>Power & Video cable<br>Hex key | Camera with bracket Power & Video cable Hex key / cable clamps / rubber wedge |

## **Key Features**

## 1. Rear-view / Front-view installation flexibility





Rear view: Loop is cut (Mirror image) \*Default

Front view: Connect loop (True image)

### 2. Wide view angle





New (H155° / V125° )

Current (H129° / V105°)

\*FMVSS111 (Rear visibility requirement) compliant

# **Image comparison**