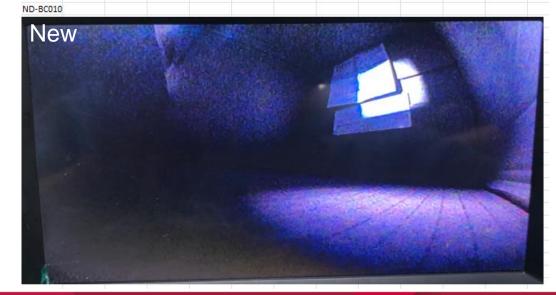

in x 7/8 in x <mark>7/8 in</mark>                 | 7/8 in x 7/8 in x 1 in                                                        |
| Cable                         | 10m (ACC / GND / Video out)                           | 10m (ACC / GND / Video out)                                                   |
| In the box                    | Camera with bracket<br>Power & Video cable<br>Hex key | Camera with bracket Power & Video cable Hex key / cable clamps / rubber wedge |

## **Key Features**

## 1. Rear-view / Front-view installation flexibility





Rear view: Loop is cut (Mirror image) \*Default

Front view: Connect loop (True image)

### 2. Wide view angle





New (H155° / V125° )

Current (H129° / V105°)

\*FMVSS111 (Rear visibility requirement) compliant

# **Image comparison**