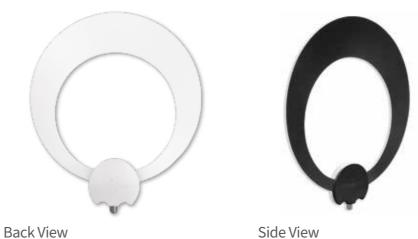

The reversible black and white design can also be painted to blend into all kinds of spaces.

Includes 12 ft. of our detachable high-performance coaxial cable featuring knurled F-connectors, reinforced center conductor, and molded strain-relief for seamless connection.

The ClearStream ECLIPSE Indoor HDTV antenna features the same powerful loop found in our industry-leading outdoor antennas. Perfect for compact spaces, you don't have to compromise presentation for quality. Receive a greater range of frequencies in dorm rooms, RVs, over-the-road vehicles, or small apartments, and enjoy free entertainment from networks like ABC, CBS, NBC, FOX, PBS, Univision, and more – in Full HD 1080 where available. The ClearStream ECLIPSE is multi-directional, features a discreet black/white double-sided design, and is paintable, so you can match any décor.