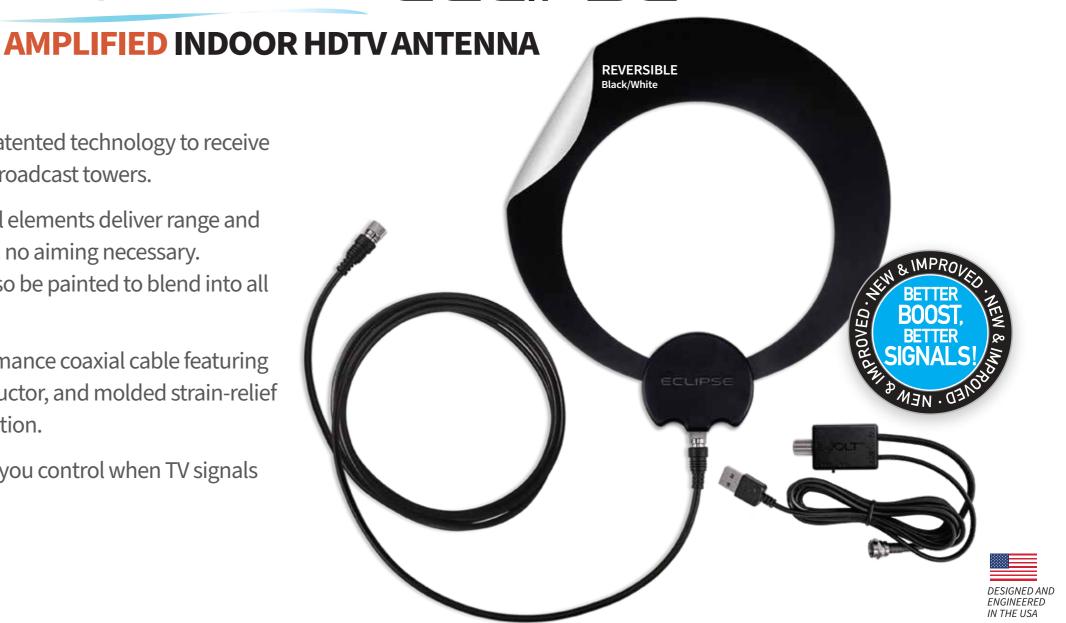

## CLEARSTREAM ECLIPSE™

Designed and engineered in the USA using patented technology to receive TV signals **50 miles** away from broadcast towers.

Dedicated UHF and Hi-VHF multi-directional elements deliver range and reception in less-than-ideal locations; no aiming necessary.

The reversible black and white design can also be painted to blend into all kinds of spaces.

Includes 12 ft. of our detachable high-performance coaxial cable featuring knurled F-connectors, reinforced center conductor, and molded strain-relief for seamless connection.

The **new** Jolt Switch In-Line Amplifier gives you control when TV signals need a boost.

#### The ClearStream ECLIPSE™ Amplified comes with:

- ClearStream ECLIPSE Antenna
- 12 ft. Detachable High-Performance Coaxial Cable
- Jolt Switch 18dB In-Line Amplifier with Coaxial Cable and 6 ft. USB Cable
- Hook & Loop Tabs and Push Pins
- Assembly and Installation Instructions