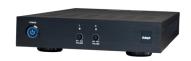

#### **Digital Signal-Processing Amp**

- Included with LSCAPSYS
- Class D Amp 200 Watts x 2 Channels
- Will safely run up to 8 LSAT4s and our 10" Sub
- 6 DSP Presets to optimize system performance
- ½ U Rack Height Amp includes 19" Rack Ears
- Limited 2-Year Warranty