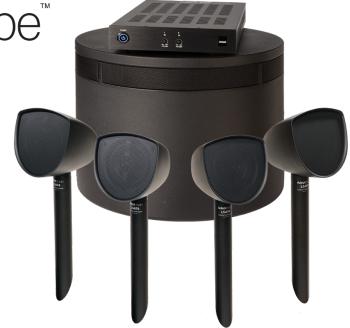

It was carefully engineered to bring the same clear, high quaity Adept sound outside for big coverage.

The system features four premium 4¼" 2-way satellites with 11" spikes, a 10" passive in-ground or above-ground sub and a high-power, cool-running digital 2-channel amp with six DSP Presets.

### Adept SoundScape™ 4-SAT Landscape System

Includes 4 Satellites, 10" Subwoofer & 200W x 2Ch Amplifier.

- (2) Pair of Adept SoundScape™ LSAT4s
- (1) 10" Passive Subwoofer
- (1) Digital Signal-Processing Amplifier

#### LSAT4 Satellite Speakers

- 41/4" IMP Woofers
- 3/4" PEI Dome Tweeters
- Frequency Response: 120Hz-20kHz
- Weather & UV Resistant ABS Enclosure
- Matte Black Finish, Ground Spike: 11"
- · Limited Lifetime Warranty

#### 10" Passive Subwoofer

- Included with LSCAPSYS
- In-Ground / Above-Ground Placement
- 10" Dual Voice-Coil Polypropylene Woofer
- Sealed Enclosure for Low Bass Extension
- · Matte Black Finish
- Limited Lifetime Warranty