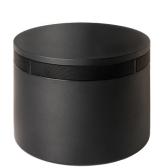

#### 10" Passive Subwoofer

- Included with LSCAPSYS
- In-Ground / Above-Ground Placement
- 10" Dual Voice-Coil Polypropylene Woofer
- Sealed Enclosure for Low Bass Extension
- · Matte Black Finish
- Limited Lifetime Warranty