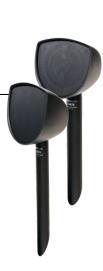

#### LSAT4 Satellite Speakers

- 41/4" IMP Woofers
- 3/4" PEI Dome Tweeters
- Frequency Response: 120Hz-20kHz
- Weather & UV Resistant ABS Enclosure
- Matte Black Finish, Ground Spike: 11"
- · Limited Lifetime Warranty