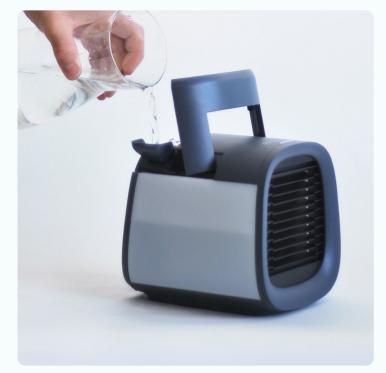

# Ultraportable & USB powered

Compact and light-weight. Works on USB power supply

### **Energy and cost efficient**

Consumes only 7.5W  $\approx$  100 times less power than standard split systems