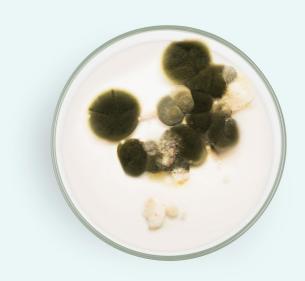

# Laboratory test shows us the difference between Evapolar and similar device while the human eyes can't see it

# Similar device cartridge (cellulose technology)

Inhaling or touching mold spores can cause cough and serious allergic reactions, including sneezing, skin rash, red eyes and runny nose. People with mold allergies may have more severe reactions, including shortness of breath.

# Evapolar's cartridge (our EvaBreeze® technology)

evaBreeze® material stays almost sterile even after 31 days of use.