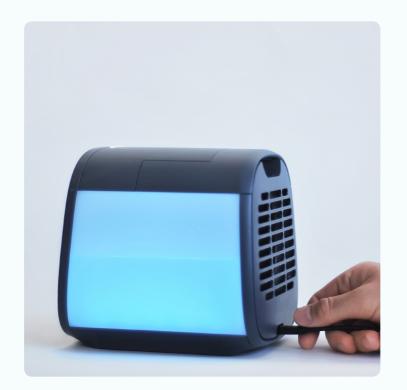

## Cools

Uses natural evaporative cooling effect to drop air temperature around you by 4 – 17 °C

## Humidifies

Humidifies the air creating better environment

### **Purifies**

Filters out dust particles to increase air quality for better breathing