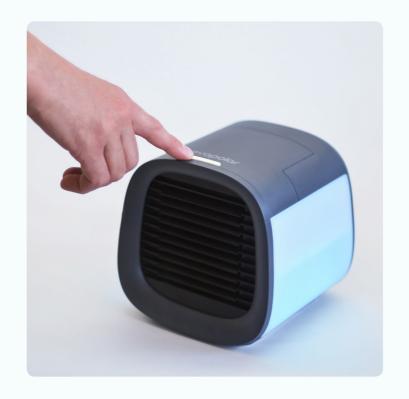

#### BUSINESS INSIDER

This tiny air conditioning unit is surprisingly effective — and it's helping me keep my electric bill down this summer.

Plug it

Press the button

Enjoy