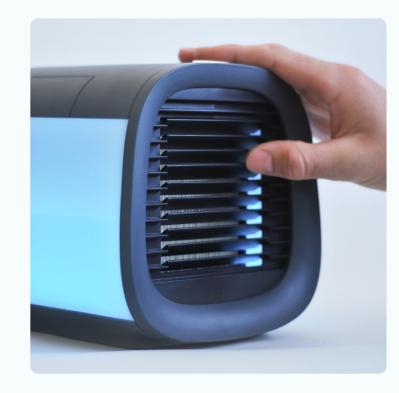

# Ultimate comfort is now at your fingertips

## Cools

Uses natural evaporative cooling effect to drop air temperature around you by 4 – 17 °C

## Humidifies

Humidifies the air creating better environment

### **Purifies**

Filters out dust particles to increase air quality for better breathing