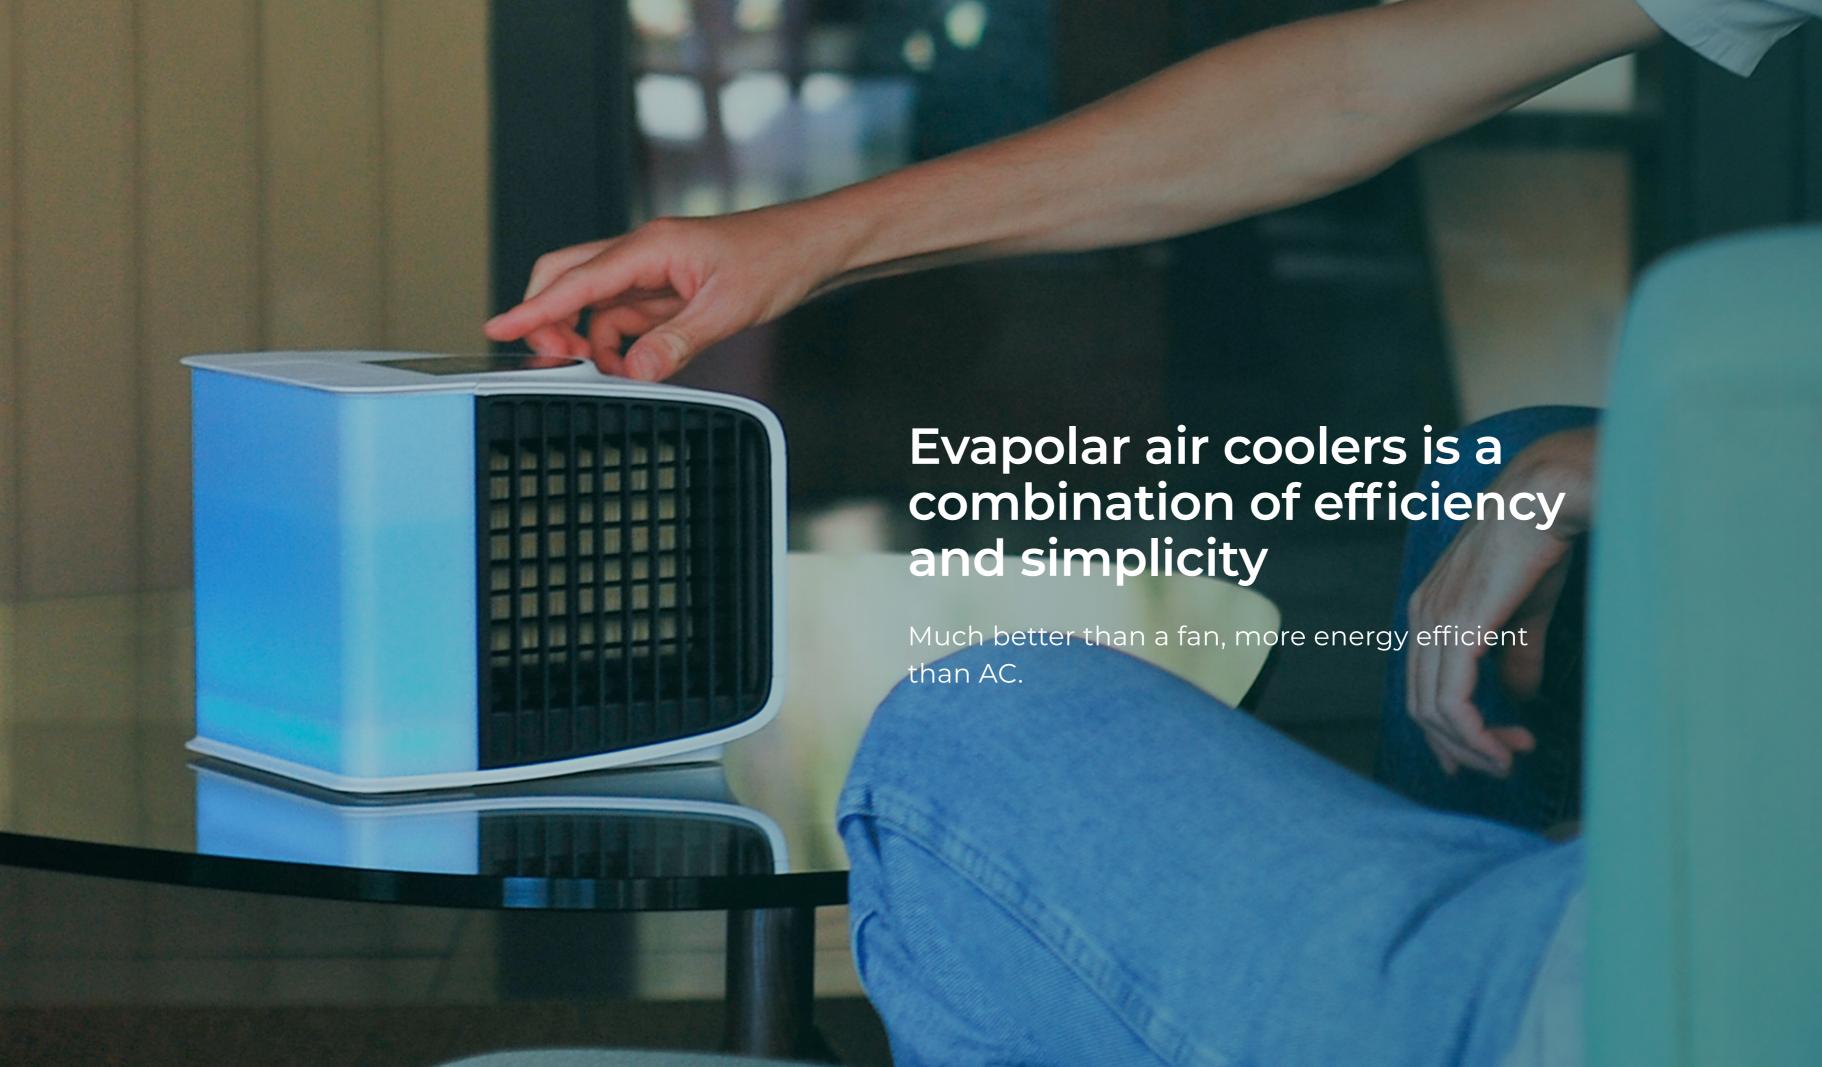

# Ultimate comfort is now at your fingertips

## Cools

Uses natural evaporative cooling effect to drop air temperature around you by 4 – 17 °C

## Humidifies

Humidifies the air creating better environment

### **Purifies**

Filters out dust particles to increase air quality for better breathing