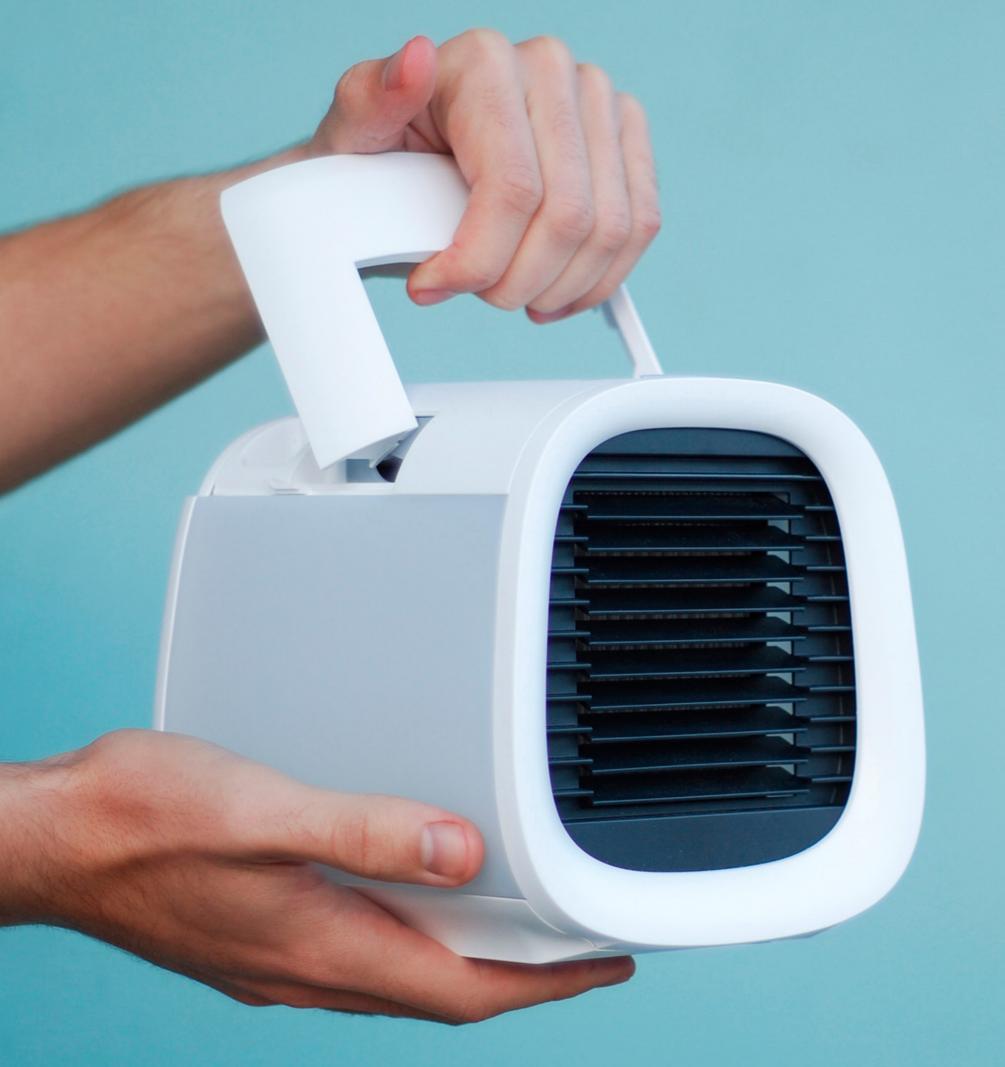

# We represent 3 models in the personal air cooling

|          |                                                 | evaCHILL                                                 | evaLIGHTplus                                                                      | evaSMART                                                                                                                                         |
|----------|-------------------------------------------------|----------------------------------------------------------|-----------------------------------------------------------------------------------|--------------------------------------------------------------------------------------------------------------------------------------------------|
|          | Coverage area (in the direction of the airflow) | Personal (Up 2 - 2.5m²)                                  | Personal (Up 2 - 3m²)                                                             | Personal (Up 2.5 - 3.5m²)                                                                                                                        |
| X        | Size (L*W*H)                                    | 170 x 170 x 172 mm                                       | 180 x 180 x 182 mm                                                                | 207 x 217 x 184 mm                                                                                                                               |
| <b>(</b> | Net weight                                      | 750 g                                                    | 1270 g                                                                            | 1820 g                                                                                                                                           |
| <b>₹</b> | Electricity<br>consumption                      | 7.5 W                                                    | 10 W                                                                              | 12.5 W                                                                                                                                           |
| <        | Noise level                                     | 25 - 50 dB                                               | 25 - 45 dB                                                                        | 25 - 45 dB                                                                                                                                       |
| •••      | Other features                                  | Handle, 1 color lighting, one button control, Night mode | Removable tank, Full spectrum<br>lighting, LED screen, Night mode,<br>Sleep timer | Removable bigger tank, Voice and<br>Mobile app control, LED touch screen,<br>Full spectrum lighting, Color playlists,<br>Night mode, Sleep timer |

# Ultraportable & USB powered

Compact and light-weight. Works on USB power supply