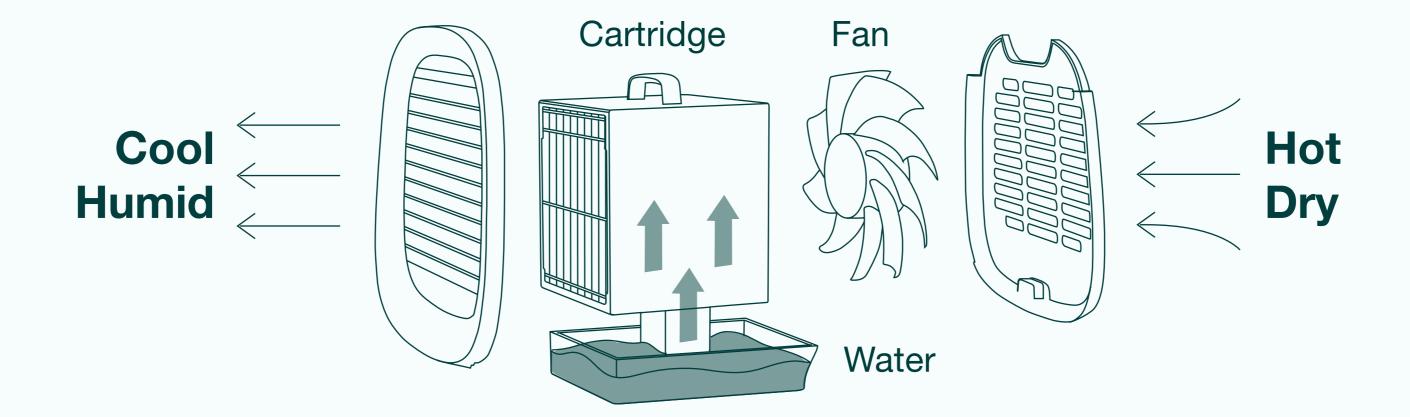

# It took 20 years and 1.5 million USD investment to develop EvaBreeze® material.

The unprecedented technology has unique composition and made from basalt, a rock-solid material from volcanic lava. The non-organic membrane prevents the bacteria and mold from spreading, and does not lose its absorbing capacity over time. Taking a breather has never been healthier!

# Nano-thin porous structure

Huge surface for water evaporation and powerful cooling effect

#### Natural cooling effect

Emulates a soft natural chilling process.

Reaches full cooling power within 5-10

minutes