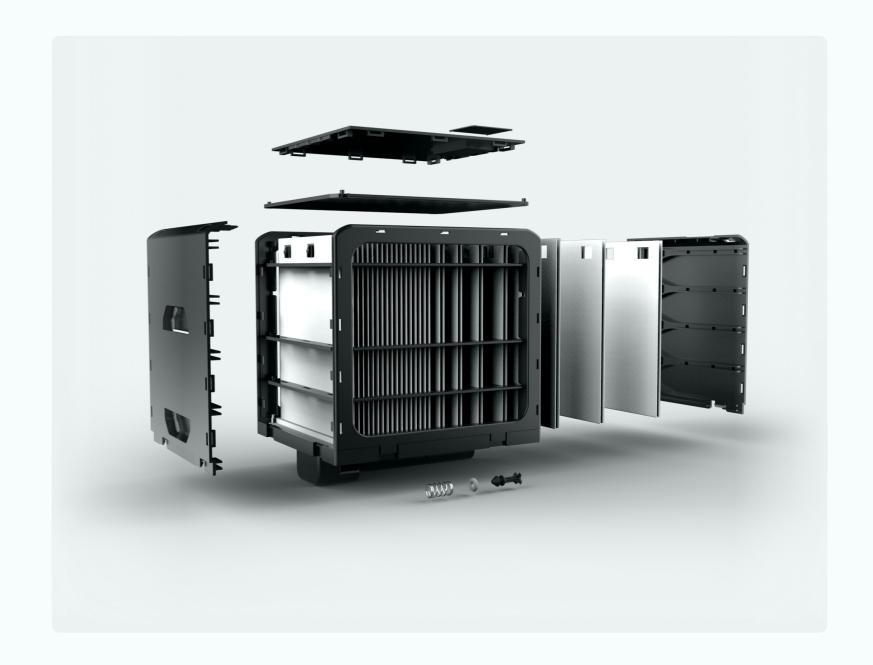

# It took 20 years and 1.5 million USD investment to develop EvaBreeze® material.

The unprecedented technology has unique composition and made from basalt, a rock-solid material from volcanic lava. The non-organic membrane prevents the bacteria and mold from spreading, and does not lose its absorbing capacity over time. Taking a breather has never been healthier!

#### Safe

100% inorganic, prevents bacteria and mold spreading

# Nano-thin porous structure

Huge surface for water evaporation and powerful cooling effect

#### Biodegradable

Natural basalt fibers made from volcanic lava

evapolar