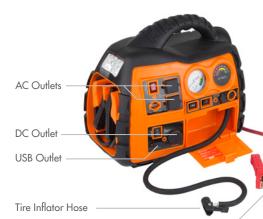

Jumper Cables

BATTERY JUMPER 1,000 Peak Amp jumpstarter Sealed lead-acid battery

TIRE INFLATOR 260 PSI max pressure Easy to read pressure gauge 2 ft. long high pressure air hose

AC POWER OUTLET Two 120V AC household outlets 200 Watt AC power inverter 400 Watt peak surge capacity

**JSB POWER OUTLET** One 5V 2.1A outlet

Charge tablet, smartphone, or other USB device

## DC POWER OUTLET One 12V DC power outlet Charge cell phones and other 12V devices

WAGAN

LED WORKLIGHT

Super bright 9 LED light with magnified lens for increased intensity Emergency flashing setting for hazard situations