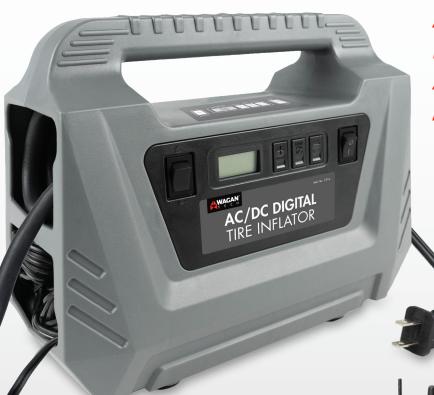

# AC/DC DIGITAL TIRE INFLATOR

WITH AUTOMATIC SHUTOFF

Automatic Shutoff
Digital Display
AC/DC Operation
Multiple Inflator Accessories

### TIRE INFLATOR

High-pressure 150 PSI tire inflator

## DIGITAL DISPLAY

with automatic shutoff function.

### **SPECIFICATIONS**

Maximum Pressure: 150 PS Air Hose Length: 24 in. DC Cord Length: 13 ft. AC Cord Length: 6 ft. Flow Rate: 18 L/m

Power Required: 12V DC, 10A or 120V AC, 2A

Dimensions:  $8.1 \times 10.5 \times 4.6$  (in.)