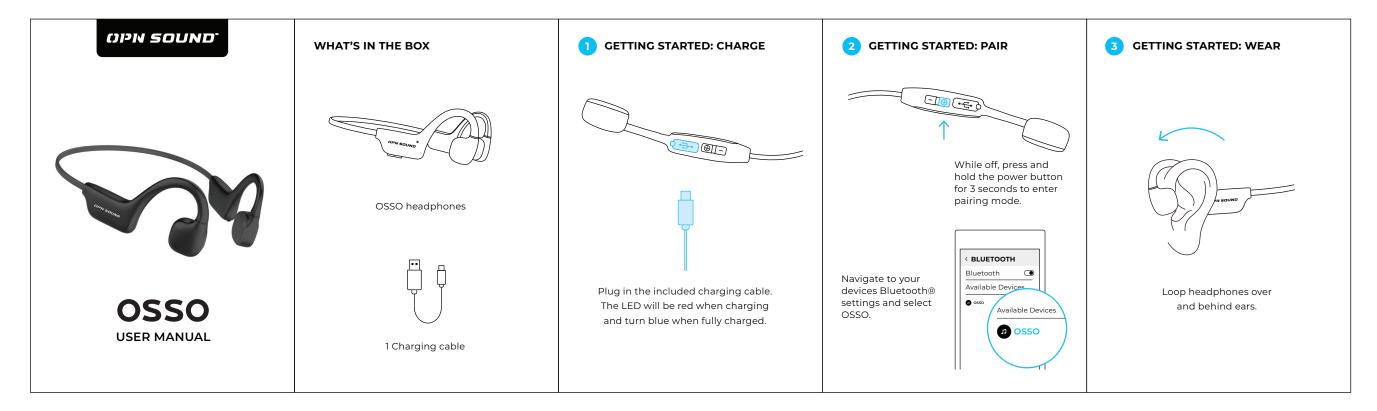

## **OSSO MANUAL - ENGLISH**

| CONTROLS                                                          | CONTROLS CONTINUED                                   | SPECIFICATIONS                          | PRECAUTIONS                                                                                                                                                                                                        | ACTIVATE YOUR LIFETIME WARRANTY                                 |
|-------------------------------------------------------------------|------------------------------------------------------|-----------------------------------------|--------------------------------------------------------------------------------------------------------------------------------------------------------------------------------------------------------------------|-----------------------------------------------------------------|
|                                                                   |                                                      | Speaker type Bone Conduction            | <ol> <li>Listening to loud music for a long time may cause discomfort.</li> <li>Please use medium volume when possible. Do not use high<br/>volume for long periods of time.</li> </ol>                            | We've got you covered! Register your<br>lifetime warranty here: |
|                                                                   |                                                      | Bluetooth v5.2                          | <ol> <li>Using headphones will affect your perception of the<br/>surrounding environment. Pay attention when using</li> </ol>                                                                                      | opnsound.com/pages/warranty                                     |
| Q===                                                              | Q= 0                                                 | Battery life 9 hours                    | headphones.<br>3. Do not remove or modify the headphones as this may cause                                                                                                                                         |                                                                 |
|                                                                   |                                                      | Standby time 160 hours                  | damage or burn out.<br>4. Do not throw or twist on the headphones.                                                                                                                                                 |                                                                 |
| () Power on/off: Press and hold for 5 secs                        | ${ig ho}$ Voice assistant: Press and hold for 3 secs | Charge time 2 hours                     | 5. Keep headphones away from fire, hydration and high<br>pressure equipment.                                                                                                                                       |                                                                 |
| ▶I Play/pause: Press 1x                                           | Volume down: Press 2x                                | Weight 28g                              | 6. Not suitable for children under 10 yrs old. Contains small parts.                                                                                                                                               |                                                                 |
| & Answer/end call: Press 1x                                       | ▷ Next song: Press 3x                                | Frequency<br>response 20Hz-20KHz        | <ol> <li>Do not classify headphones as household waste. Please send<br/>them to the local electrical equipment recycling station.</li> <li>The charging pole piece has been treated for anti-corrosion,</li> </ol> |                                                                 |
| 🥱 Reject call: Press 2x                                           |                                                      | Sensitivity 105 ± 3dB                   | <ul> <li>but seawater is highly corrosive. It is recommended to clean<br/>them after being in seawater.</li> </ul>                                                                                                 | ()IPN SOUND"                                                    |
| ()) Volume up: Press 2x                                           |                                                      | Waterproof IPX5                         | Note: The company does not assume any responsibility for                                                                                                                                                           |                                                                 |
| Previous track: Press 3x                                          |                                                      | rating                                  | the loss of personal property caused by the violation of the                                                                                                                                                       | MADE IN CHINA                                                   |
| C Restore factory settings: While off, press and hold for 10 secs |                                                      | Wireless<br>range     30 ft (10 meters) | above warnings.                                                                                                                                                                                                    | C € F© O 🕸 🖄                                                    |