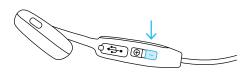

#### WHAT'S IN THE BOX

OSSO headphones

1 Charging cable

1 GETTING STARTED: CHARGE

Plug in the included charging cable. The LED will be red when charging and turn blue when fully charged.