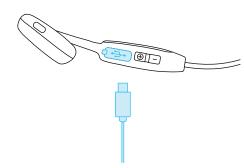

#### WHAT'S IN THE BOX

OSSO headphones

1 Charging cable

1 GETTING STARTED: CHARGE

Plug in the included charging cable. The LED will be red when charging and turn blue when fully charged.