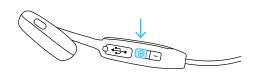

#### WHAT'S IN THE BOX

OSSO headphones

1 Charging cable

1 GETTING STARTED: CHARGE

Plug in the included charging cable. The LED will be red when charging and turn blue when fully charged.