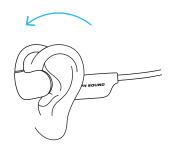

# 2 GETTING STARTED: PAIR

While off, press and hold the power button for 3 seconds to enter pairing mode.

Navigate to your devices Bluetooth® settings and select APERTO.

Loop headphones over and behind ears.