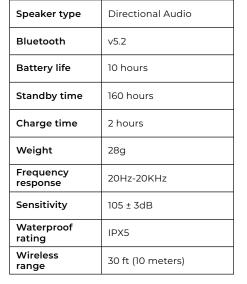

OSSO headphones



1 Charging cable

1 GETTING STARTED: CHARGE



Plug in the included charging cable. The LED will be red when charging and turn blue when fully charged.

# 2 GETTING STARTED: PAIR



While off, press and hold the power button for 3 seconds to enter pairing mode.

Navigate to your devices Bluetooth® settings and select APERTO.







Loop headphones over and behind ears.

## CONTROLS



- (1) Power on/off: Press and hold for 5 secs
- N Play/pause: Press 1x
- & Answer/end call: Press 1x
- Reject call: Press 2x
- ()) Volume up: Press 2x
- ✓ Previous track: Press 3x
- Restore factory settings: While off, press and hold for 10 secs

#### **CONTROLS CONTINUED**



- Voice assistant: Press and hold for 3 secs
- Volume down: Press 2x
- Next song: Press 3x

## **SPECIFICATIONS**



#### **PRECAUTIONS**

- 1. Listening to loud music for a long time may cause discomfort. Please use medium volume when possible. Do not use high volume for long periods of time
- 2. Using headphones will affect your perception of the surrounding environment. Pay attention when using headphones.
- 3. Do not remove or modify the headphones as this may cause damage or burn out.
- 4. Do not throw or twist on the headphones.
- 5. Keep headphones away from fire, hydration and high pressure equipment.
- 6. Not suitable for children under 10 yrs old. Contains small parts.
- 7. Do not classify headphones as household waste. Please send them to the local electrical equipment recycling station.
- 8. The charging pole piece has been treated for anti-corrosion, but seawater is highly corrosive. It is