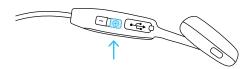

## CONTROLS

- (1) Power on/off: Press and hold for 5 secs
- N Play/pause: Press 1x
- & Answer/end call: Press 1x
- Reject call: Press 2x
- ()) Volume up: Press 2x
- ✓ Previous track: Press 3x
- Restore factory settings: While off, press and hold for 10 secs

#### **CONTROLS CONTINUED**

- Voice assistant: Press and hold for 3 secs
- Volume down: Press 2x
- Next song: Press 3x