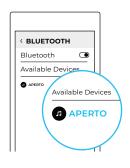

# 2 GETTING STARTED: PAIR

While off, press and hold the power button for 3 seconds to enter pairing mode.

Navigate to your devices Bluetooth® settings and select APERTO.

Loop headphones over and behind ears.