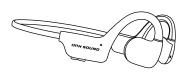

# 2 GETTING STARTED: PAIR

While off, press and hold the power button for 3 seconds to enter pairing mode.

Navigate to your devices Bluetooth® settings and select APERTO.

Loop headphones over and behind ears.