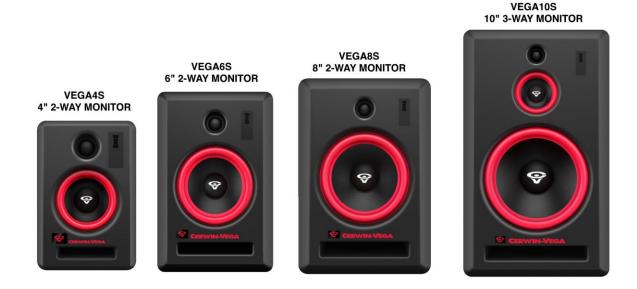

## **VEGA MONITORS**

For the past 24 months we have been working diligently engineering and refining our high-tech VEGA monitors to get them exactly where we want them with a major emphasis on high technology low latency wireless connectivity.

Note: Metal mesh inside of walls, floors or ceilings will degrade the signals.

- Active 2-way (VEGA4S, VEGA6S & VEGA8S) - Custom bi-amped, class "D" amplifier offering large headroom and low noise amplification.

- Active 3-way (VEGA10S) - Custom Tri-amped, class "D" amplifier offering large headroom and low noise amplification.

- System-optimized auto-limiter prevents unexpected peaks from damaging the speakers while offering consistency and clarity at high volumes.