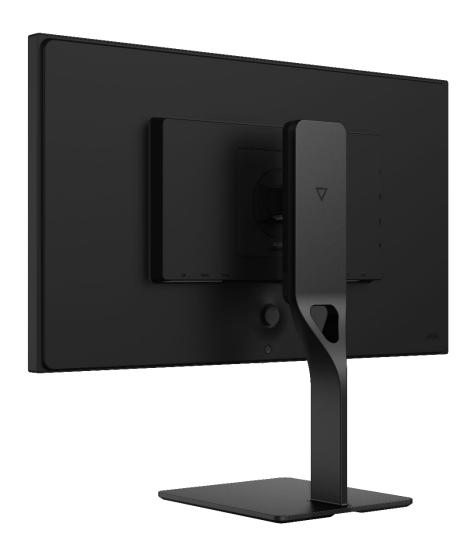

#### **Features**

material Cast aluminum alloy

removable Yes, with quick-release button

# Adjustment

vertical tilt 7° down, 23° up

horizontal swivel No

pivot / landscape rotation 90° left, 90° right

height adjust 122mm

## Size and weight

dimensions (W×H×D) 200×430×227mm

532×212×135mm with box

weight 2.0kg

2.9kg with box