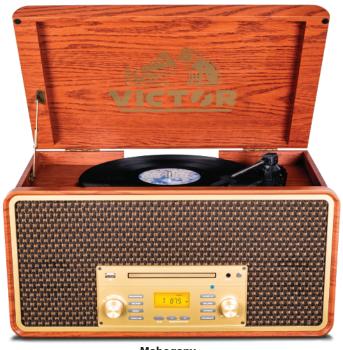

## PRODUCT SET UP INFORMATION

Graphite
VWRP-5000-MH

Espresso VWRP-5000-MH

Monument 8-in-1 Music Center features solid wood construction with a great Retro Design. The built in 3-Speed Turntable, CD & Cassette Player, and AM/FM Radio are ready to play all your favorite songs! The Dual Bluetooth feature allows streaming of your vinyl records to an external Bluetooth Speaker or plays music from your Smart Device through the Monument's built in Speakers. Placing a thumb Drive into the USB Slot allows Recording and Playback from your Albums, CD's, or Cassette.

#### **FEATURES:**

- 3-Speed Turntable
- Bluetooth In & Out
- CD/MP3/Cassette Player
- AM/FM Radio
- Aux Input
- RCA Audio output
- Built In Stereo Speakers

#### **SPECS:**

- Product Name: MONUMENT (8-IN-1 Wood Music Center)
- Turntable Speed: 33/45/78 RPM
- FM Frequency Range: 87.5-108MHz
- AM Frequency Range: 520-1710KHz
- Bluetooth Version: 5.1
- Input: Aux In, USB
- Output: Line Out
- Power Source: AC/DC Adaptor 100-240V 9V/1.3A
- Accessories Included: ETL Approved Power Adaptor, 45RPM Adaptor, Aux-In Cable, User Manual, Quick Setup Guide