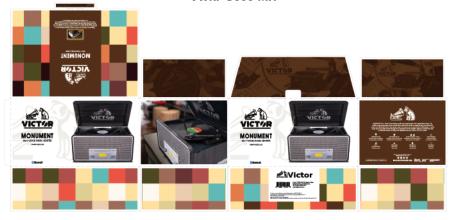

# MONUMENT

8-IN-1 WOOD MUSIC CENTER

Model: VWRP-5000

# PRODUCT SET UP INFORMATION

Mahogany VWRP-5000-MH

Espresso VWRP-5000-MH

Graphite
VWRP-5000-MH

# PRODUCT DETAILS UPCS BAR CODES

VWRP-5000-ES: 840005017906
VWRP-5000-MH: 840005017913
VWRP-5000-GR: 840005017920