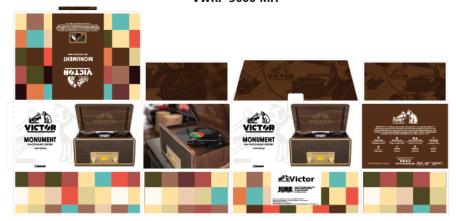

# MONUMENT

8-IN-1 WOOD MUSIC CENTER

Model: VWRP-5000

## PRODUCT SET UP INFORMATION

Graphite
VWRP-5000-MH

Espresso VWRP-5000-MH

Monument 8-in-1 Music Center features solid wood construction with a great Retro Design. The built in 3-Speed Turntable, CD & Cassette Player, and AM/FM Radio are ready to play all your favorite songs! The Dual Bluetooth feature allows streaming of your vinyl records to an external Bluetooth Speaker or plays music from your Smart Device through the Monument's built in Speakers. Placing a thumb Drive into the USB Slot allows Recording and Playback from your Albums, CD's, or Cassette.

#### **FEATURES:**

- 3-Speed Turntable
- Bluetooth In & Out
- CD/MP3/Cassette Player
- AM/FM Radio
- Aux Input
- RCA Audio output
- Built In Stereo Speakers

#### **SPECS:**

- Product Name: MONUMENT (8-IN-1 Wood Music Center)
- Turntable Speed: 33/45/78 RPM
- FM Frequency Range: 87.5-108MHz
- AM Frequency Range: 520-1710KHz
- Bluetooth Version: 5.1
- Input: Aux In, USB
- Output: Line Out
- Power Source: AC/DC Adaptor 100-240V 9V/1.3A
- Accessories Included: ETL Approved Power Adaptor, 45RPM Adaptor, Aux-In Cable, User Manual, Quick Setup Guide