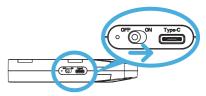

Insert the provided charging cable into the charging jack on the side of the speaker. Plug the other end of the charging cable into a USB power source (like a computer or a USB charger).

The indicator light next to the ON/OFF switch flashes red while the speaker is charging and turns solid red when the speaker is fully charged.

# 3. Pair the speaker with your phone

To turn on the speaker: Put the ON/OFF switch on the side of the speaker in the ON position. If you haven't already paired a device with the speaker, the indicator light next to the ON/OFF switch starts flashing blue—this means the speaker is ready to pair.