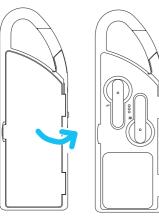

## 1. Charge the speaker and earbuds

**IMPORTANT:** The speaker and earbuds must be charged before you use them for the first time.

Open the door on the back of the speaker and place the earbuds inside their charging compartments as shown below. Then close the door.

Insert the provided charging cable into the charging jack on the side of the speaker. Plug the other end of the charging cable into a USB power source (like a computer or a USB charger).

The indicator light next to the ON/OFF switch flashes red while the speaker is charging and turns solid red when the speaker is fully charged.

Note: There are indicator lights inside the speaker's charging compartment also. They flash green while the speaker is charging and turn solid green when the speaker is fully charged.

Each earbud's indicator light turns solid red when the earbud are charging. The light turns off when each earbud is charged.