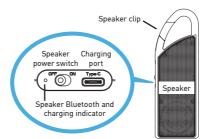

## Tour of the earbuds/speaker

Insert the provided charging cable into the charging jack on the side of the speaker. Plug the other end of the charging cable into a USB power source (like a computer or a USB charger).

The indicator light next to the ON/OFF switch flashes red while the speaker is charging and turns solid red when the speaker is fully charged.

# 3. Pair the speaker with your phone

To turn on the speaker: Put the ON/OFF switch on the side of the speaker in the ON position. If you haven't already paired a device with the speaker, the indicator light next to the ON/OFF switch starts flashing blue—this means the speaker is ready to pair.

**Note:** This indicator flashes blue when you play music through the speaker.