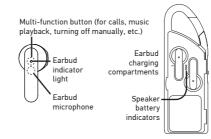

nnected to your phone or other Bluetooth device (you might need to turn your phone's Bluetooth off temporarily). Then press the back of either earbud five times to reset. The earbuds beep four times. Follow the instructions in step 2 to pair the earbuds with your phone again.

### Charging and storing your earbuds

The earbuds beep continuously when they need to be recharged.

To recharge the earbuds: Open the door on the back of the speaker and put the earbuds back in their charging compartments. They turn off automatically when you put them in their charging compartments.

IMPORTANT: If the speaker has run out of charge, the earbuds do not turn off or disconnect automatically. Turn the earbuds off manually (see Using the Earbuds) and recharge the case.

## Tour of the earbuds/speaker







# Quick Start Guide

ARTWS35 QSG 02