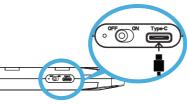

Insert the provided charging cable into the charging jack on the side of the speaker. Plug the other end of the charging cable into a USB power source (like a computer or a USB charger).

The indicator light next to the ON/OFF switch flashes red while the speaker is charging and turns solid red when the speaker is fully charged.

# 3. Pair the speaker with your phone

To turn on the speaker: Put the ON/OFF switch on the side of the speaker in the ON position. If you haven't already paired a device with the speaker, the indicator light next to the ON/OFF switch starts flashing blue—this means the speaker is ready to pair.