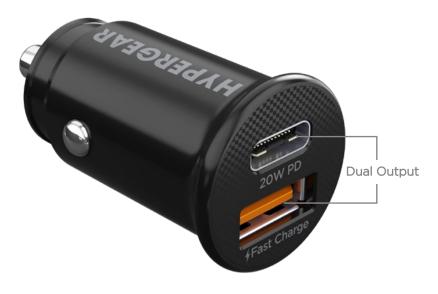

## Mini Dual Car Charger

This Mini Dual Car Charger is perfect for active lifestyles, combining the newest USB-C Power Delivery technology with Adaptive Fast Charging so you can recharge your iPhone or Galaxy from 0 to 50% in as little as 30 minutes! Your car only has one outlet to use, so we squeezed two ports into this low-profile charger without taking up any extra space - fast charge your phone while you also power up your smartwatch, GPS, or earbuds at the same time. The smart circuitry inside makes sure any device will charge safely and at max speed, with zero overcharging. Whether it's your daily commute or you're driving a rental on vacation, plug in whatever you have and always arrive fully charged!

## **Features**

- Power Delivery Technology
- Adaptive Fast Charging
- Universal Compatibility
- 20W USB-C Output
- 18W USB Output
- 15W Shared Output
- iPhone & Android Fast Charging
- 2 Chargers in 1
- Charge Your Phone & Accessories Together
- Low-Profile Design
- Smart Chip Technology
- World-Class Safety Features

## **Specifications**

- Input: 12-24V
- Total Output: 20W Max
- PD Output: 5V/3A, 9V/2.22A, 12V/1.67A (20W Max)
- USB Output: 5V/3A, 9V/2A, 12V/1.5A (18W Max)
- Shared Output: 5V/3A (15W Max)
- 1.7 x 1 in | 0.71 oz
- Protection: Short Circuit/Overcharge
- Limited One-Year Warranty