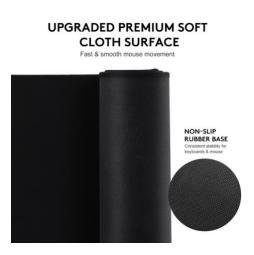

Charging Method: Our newly designed wireless charging mouse pad offers convenient charging method – lay flat charging. Transform your workspace into a mobile phone holder effortlessly,

- \*\*Premium Surface: Crafted with a soft cloth surface, the Raycon Magic Mat Pro provides an ultrasmooth, accurate, and controllable platform for your mouse. Experience less resistance than traditional mouse pads, ensuring fast and smooth tracking, elevating your office work experience to new heights.
- \*\*Durable Construction: Measuring 800x300x4mm, this desk pad features a PU leather charging board for added durability and style. The oil-resistant PU leather surface is easy to clean, providing full protection for your mouse pad and ensuring longevity.
- \*\*Enhanced Stability: The Raycon Magic Mat Pro is equipped with a non-slip base, keeping it firmly in place on your desk and providing superior grip. Professional edge stitching, combined with waterproof material, prevents fraying, and ensures a longer lifespan. The 4mm thickness guarantees shape stability, eliminating any wave formation for a seamless user experience.