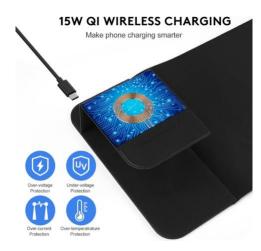

Introducing the Raycon Magic Mat Pro: Your Ultimate Wireless Charging Mouse Mat

Raycon is proud to unveil the latest addition to its innovative lineup – the Raycon Magic Mat Pro, a cutting-edge 15W Qi Wireless Charging Mouse Mat. Designed to revolutionize your workspace, this versatile accessory seamlessly combines wireless charging functionality with premium design and functionality.

\*\*Fast Wireless Charging Compatibility: The Raycon Magic Mat Pro features built-in 15W wireless fast charging capability, compatible with a wide range of smartphones that support wireless charging. From iPhone models 8 through 14 Pro Max to Samsung Galaxy series 10 and beyond, including Galaxy Note 9/8, and all other Qi-enabled devices, experience hassle-free charging without the need for cumbersome cables. (Please note: Power adapter not included with this Mouse Pad.)

Charging Method: Our newly designed wireless charging mouse pad offers convenient charging method – lay flat charging. Transform your workspace into a mobile phone holder effortlessly,

- \*\*Premium Surface: Crafted with a soft cloth surface, the Raycon Magic Mat Pro provides an ultrasmooth, accurate, and controllable platform for your mouse. Experience less resistance than traditional mouse pads, ensuring fast and smooth tracking, elevating your office work experience to new heights.
- \*\*Durable Construction: Measuring 800x300x4mm, this desk pad features a PU leather charging board for added durability and style. The oil-resistant PU leather surface is easy to clean, providing full protection for your mouse pad and ensuring longevity.
- \*\*Enhanced Stability: The Raycon Magic Mat Pro is equipped with a non-slip base, keeping it firmly in place on your desk and providing superior grip. Professional edge stitching, combined with waterproof material, prevents fraying, and ensures a longer lifespan. The 4mm thickness guarantees shape stability, eliminating any wave formation for a seamless user experience.