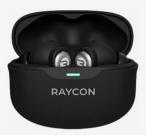

RBUDS

# **CRAFTED FOR A PERFECT FIT**



### 40 HOURS OF BATTERY LIFE

Embark on your audio journey for the entire day and more! The earbuds have 10 hours of playtime. Pop them back in your case for just 10 minutes of charge to unleash 1.5 hours of playback.



## HIGH PERFORMANCE CALL QUALITY

Step into a new era of communication, featuring a 6 beamforming microphone setup. Designed for optimal phone call performance, whether you're in the office or on the move, experience crystal clear calls every time.



### HYBRID ACTIVE NOISE CANCELLATION

Get superior audio clarity with our advanced Hybrid ANC technology, ensuring an undisturbed auditory experience. Switch to Awareness Mode to stay alert without missing a beat. Groove without a worry!

RBE795-23E-BLA RBE795-23E-WHI RBE795-23E-BLU