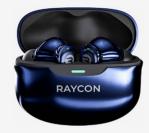

S

# **CRAFTED FOR A PERFECT FIT**



### 40 HOURS OF BATTERY LIFE

Embark on your audio journey for the entire day and more! The earbuds have 10 hours of playtime. Pop them back in your case for just 10 minutes of charge to unleash 1.5 hours of playback.



## HIGH PERFORMANCE CALL QUALITY

Step into a new era of communication, featuring a 6 beamforming microphone setup. Designed for optimal phone call performance, whether you're in the office or on the move, experience crystal clear calls every time.



### HYBRID ACTIVE NOISE CANCELLATION

Get superior audio clarity with our advanced Hybrid ANC technology, ensuring an undisturbed auditory experience. Switch to Awareness Mode to stay alert without missing a beat. Groove without a worry!

RBE795-23E-BLA RBE795-23E-WHI RBE795-23E-BLU