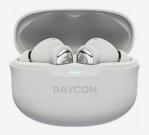

UDS

# **CRAFTED FOR A PERFECT FIT**



### 40 HOURS OF BATTERY LIFE

Embark on your audio journey for the entire day and more! The earbuds have 10 hours of playtime. Pop them back in your case for just 10 minutes of charge to unleash 1.5 hours of playback.



## HIGH PERFORMANCE CALL QUALITY

Step into a new era of communication, featuring a 6 beamforming microphone setup. Designed for optimal phone call performance, whether you're in the office or on the move, experience crystal clear calls every time.



### HYBRID ACTIVE NOISE CANCELLATION

Get superior audio clarity with our advanced Hybrid ANC technology, ensuring an undisturbed auditory experience. Switch to Awareness Mode to stay alert without missing a beat. Groove without a worry!

RBE795-23E-BLA RBE795-23E-WHI RBE795-23E-BLU