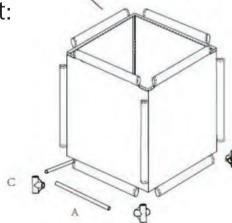

### Assembling the Product:

Insert Tube (A) into three of the lower sleeves of Mesh Bag (B). Connect them with 4-way Wheel Connectors (C) in the corners.

Notice one of the sleeves is #2 secured by hook & loop material. Open the sleeve to install the fourth tube.