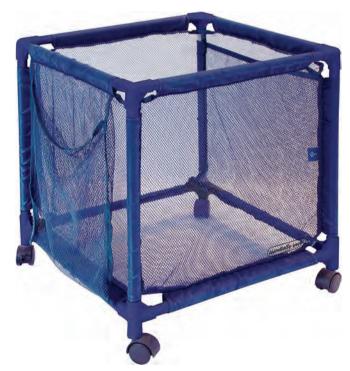

# Small Rolling Pool Storage Organizer Bin

**USER MANUAL: Style# PB-S100** 

Scan this QR Code!
Product Registration and Support
POOLBINS.COM/PB-S100

contact@poolbins.com or by phone at 718-251-0096