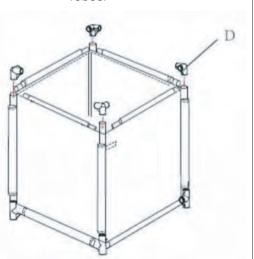

Insert Tubes (A) through the corner sleeves of Mesh Bag (B) and into the 4-Way Connectors.

Insert Tubes (A) through the upper sleeves of Mesh Bag (B)

Use 3-Way Corner Connectors (D) to attach the top Tubes and corner Tubes.