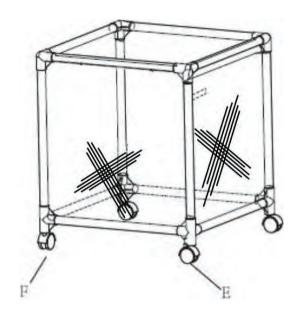

#5

Attach Wheels (E) and (F) to the 4-Way Connectors. Store the unit in the storage bag (G) when not used.