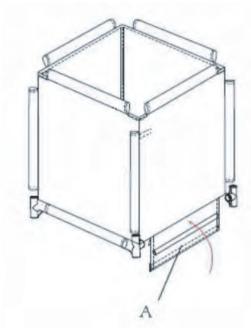

#5

Attach Wheels (E) and (F) to the 4-Way Connectors. Store the unit in the storage bag (G) when not used.