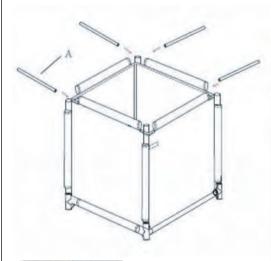

Insert Tubes (A) through the corner sleeves of Mesh Bag (B) and into the 4-Way Connectors.

Insert Tubes (A) through the upper sleeves of Mesh Bag (B)

Use 3-Way Corner Connectors (D) to attach the top Tubes and corner Tubes.