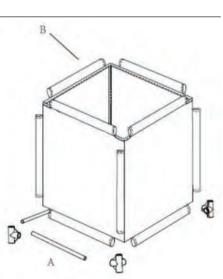

Insert Tubes (A) through the corner sleeves of Mesh Bag (B) and into the 4-Way Connectors.

Insert Tubes (A) through the upper sleeves of Mesh Bag (B)

Use 3-Way Corner Connectors (D) to attach the top Tubes and corner Tubes.