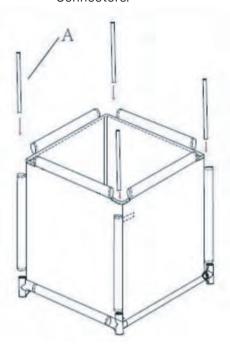

### Assembling the Product:

Insert Tube (A) into three of the lower sleeves of Mesh Bag (B). Connect them with 4-way Wheel Connectors (C) in the corners.

Notice one of the sleeves is #2 secured by hook & loop material. Open the sleeve to install the fourth tube.