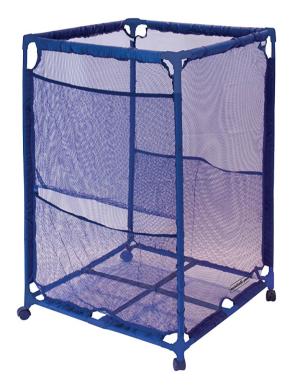

# **Pool Bins**

## Large Rolling Pool Noodle Storage Organizer

**USER MANUAL: Style# PB-M200** 

Scan this QR Code! Product Registration and Support POOLBINS.COM/PB-M200