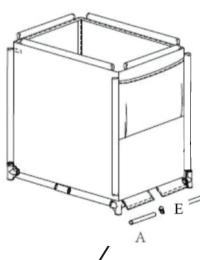

Attach the tubes from step 1 to the 3-way side connectors (E) from step 2.

Note the sleeves on the fourth side are secured by hook & loop material. Open the sleeves and insert two short tubes (A) and connect them with a 3-way side connector (E) in middle. Connect the tubes to the two 4-way corner wheel connectors (F) and close the sleeves.