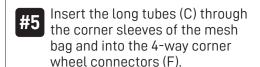

#### Assembling the Product:

Connect Short Tubes (A) to the 4-Way Flat Connector (H)

Insert 2 short tubes (A) into bottom sleeves of three of the sides of the mesh bag (D). Connect tubes with a 3-way side connector (E) in middle of the sides and 4-Way corner wheel connector (F) in the corners.

Attach the tubes from step 1 to the 3-way side connectors (E) from step 2.

Note the sleeves on the fourth side are secured by hook & loop material. Open the sleeves and insert two short tubes (A) and connect them with a 3-way side connector (E) in middle. Connect the tubes to the two 4-way corner wheel connectors (F) and close the sleeves.