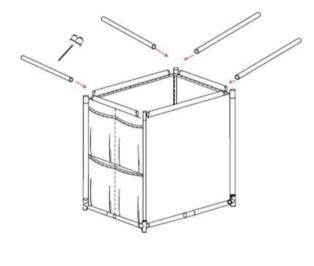

- #7 Use 3-way corner connectors (G) to connect all tubes at the top corners.
- Attach wheels (I) and (J).
  Store the unit in the storage bag (K) when not used.

Scan this QR Code!
Product Registration and Support
POOLBINS.COM/PB-M200