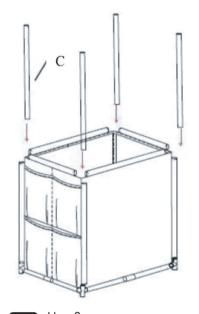

Attach the tubes from step 1 to the 3-way side connectors (E) from step 2.

Note the sleeves on the fourth side are secured by hook & loop material. Open the sleeves and insert two short tubes (A) and connect them with a 3-way side connector (E) in middle. Connect the tubes to the two 4-way corner wheel connectors (F) and close the sleeves.

These sleeves can open to easily install the tubes.