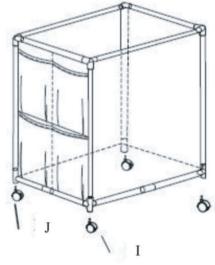

- #7 Use 3-way corner connectors (G) to connect all tubes at the top corners.
- Attach wheels (I) and (J).
  Store the unit in the storage bag (K) when not used.

Scan this QR Code!
Product Registration and Support
POOLBINS.COM/PB-M200

#### Assembling the Product:

Connect Short Tubes (A) to the 4-Way Flat Connector (H)

Insert 2 short tubes (A) into bottom sleeves of three of the sides of the mesh bag (D). Connect tubes with a 3-way side connector (E) in middle of the sides and 4-Way corner wheel connector (F) in the corners.

Attach the tubes from step 1 to the 3-way side connectors (E) from step 2.

Note the sleeves on the fourth side are secured by hook & loop material. Open the sleeves and insert two short tubes (A) and connect them with a 3-way side connector (E) in middle. Connect the tubes to the two 4-way corner wheel connectors (F) and close the sleeves.