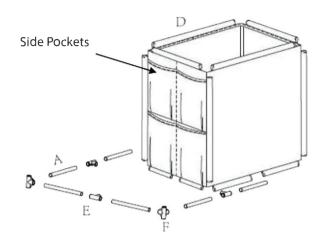

#### Assembling the Product:

Connect Short Tubes (A) to the 4-Way Flat Connector (H)

Insert 2 short tubes (A) into bottom sleeves of three of the sides of the mesh bag (D). Connect tubes with a 3-way side connector (E) in middle of the sides and 4-Way corner wheel connector (F) in the corners.

Attach the tubes from step 1 to the 3-way side connectors (E) from step 2.

Note the sleeves on the fourth side are secured by hook & loop material. Open the sleeves and insert two short tubes (A) and connect them with a 3-way side connector (E) in middle. Connect the tubes to the two 4-way corner wheel connectors (F) and close the sleeves.

These sleeves can open to easily install the tubes.