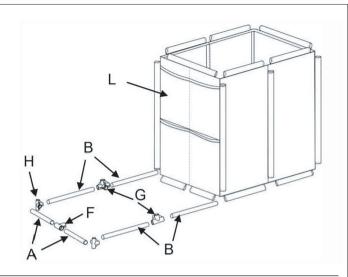

Insert 2 extra short tubes (A) and 4 short tubes (B) into bottom sleeves of three of the sides of the mesh bag (L). Connect tubes with a 3-way side connector (F) in middle of the short sides and 4-Way connector (G) in middle of long sides and with 4-way corner connector )H) in the corners.

#3

Attach the tubes from step 1 to the 3-way side connectors (F) and 4-Way Connectors (G) from step 2.

#4

Insert two Extra Short Tubes (A) into the sleeves of the fourth side, and connect them with a 3-Way Side Connector (F) in the middle. Connect the tubes to the two 4-Way Corner Wheel Connectors (H).