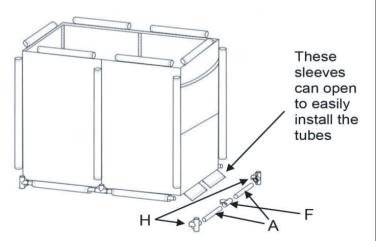

Note: Part (H) has a small hole for the Wheels.

Keep the unit in the Storage Bag (M) when not being used to extend the life of the unit.

Assembling the Product:

Connect the Extra Short Tubes (A) and Short Tubes (B) to the 4-Way Flat Connector (I).

Insert 2 extra short tubes (A) and 4 short tubes (B) into bottom sleeves of three of the sides of the mesh bag (L). Connect tubes with a 3-way side connector (F) in middle of the short sides and 4-Way connector (G) in middle of long sides and with 4-way corner connector )H) in the corners.

#3

Attach the tubes from step 1 to the 3-way side connectors (F) and 4-Way Connectors (G) from step 2.

#4

Insert two Extra Short Tubes (A) into the sleeves of the fourth side, and connect them with a 3-Way Side Connector (F) in the middle. Connect the tubes to the two 4-Way Corner Wheel Connectors (H).