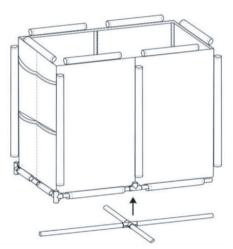

#3

Attach the tubes from step 1 to the 3-way side connectors (F) and 4-Way Connectors (G) from step 2.

#4

Insert two Extra Short Tubes (A) into the sleeves of the fourth side, and connect them with a 3-Way Side Connector (F) in the middle. Connect the tubes to the two 4-Way Corner Wheel Connectors (H).