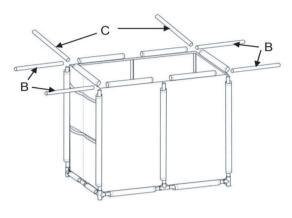

- #5 Insert the long tubes (D) into the corner sleeves of the mesh bag (L) and into the 4-way corner wheel connectors (H).
- #6 Insert the Medium Tubes
  (C) and Short Tubes (B)
  through the top sleeves of
  the Mesh Bag.