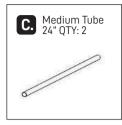

- #5 Insert the long tubes (D) into the corner sleeves of the mesh bag (L) and into the 4-way corner wheel connectors (H).
- #6 Insert the Medium Tubes
  (C) and Short Tubes (B)
  through the top sleeves of
  the Mesh Bag.