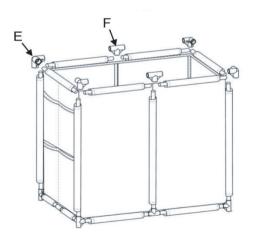

- Use 3-way corner connectors (E) to connect all tubes at the top corners and 3-Way Side Connectors (F) in middle of the long sides.
- #8 Attach wheels (J) and (K).
  Store the unit in the storage bag (M) when not used.