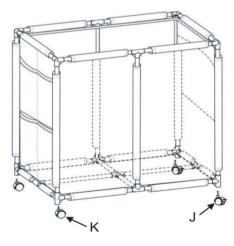

- Use 3-way corner connectors (E) to connect all tubes at the top corners and 3-Way Side Connectors (F) in middle of the long sides.
- #8 Attach wheels (J) and (K).
  Store the unit in the storage bag (M) when not used.