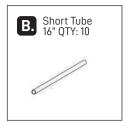

Note: Part (H) has a small hole for the Wheels.

Keep the unit in the Storage Bag (M) when not being used to extend the life of the unit.

Assembling the Product:

Connect the Extra Short Tubes (A) and Short Tubes (B) to the 4-Way Flat Connector (I).

Insert 2 extra short tubes (A) and 4 short tubes (B) into bottom sleeves of three of the sides of the mesh bag (L). Connect tubes with a 3-way side connector (F) in middle of the short sides and 4-Way connector (G) in middle of long sides and with 4-way corner connector )H) in the corners.