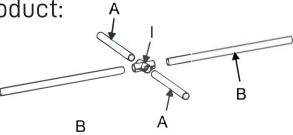

Note: Part (H) has a small hole for the Wheels.

Keep the unit in the Storage Bag (M) when not being used to extend the life of the unit.

Assembling the Product:

Connect the Extra Short Tubes (A) and Short Tubes (B) to the 4-Way Flat Connector (I).