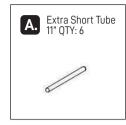

Note: Part (H) has a small hole for the Wheels.

Keep the unit in the Storage Bag (M) when not being used to extend the life of the unit.

Assembling the Product:

Connect the Extra Short Tubes (A) and Short Tubes (B) to the 4-Way Flat Connector (I).

#3

Attach the tubes from step 1 to the 3-way side connectors (F) and 4-Way Connectors (G) from step 2.

#4

Insert two Extra Short Tubes (A) into the sleeves of the fourth side, and connect them with a 3-Way Side Connector (F) in the middle. Connect the tubes to the two 4-Way Corner Wheel Connectors (H).