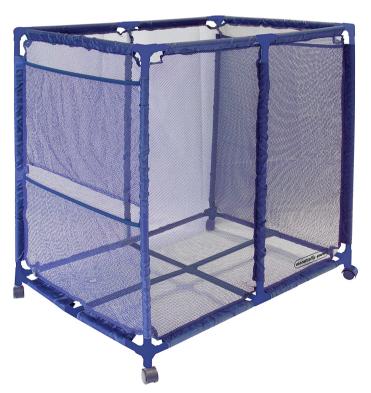

## Getting Started: Parts List

Note: Part (H) has a small hole for the Wheels.

Keep the unit in the Storage Bag (M) when not being used to extend the life of the unit.

Assembling the Product:

Connect the Extra Short Tubes (A) and Short Tubes (B) to the 4-Way Flat Connector (I).