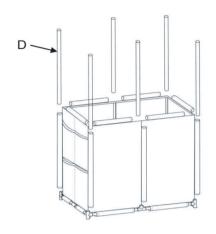

- #5 Insert the long tubes (D) into the corner sleeves of the mesh bag (L) and into the 4-way corner wheel connectors (H).
- #6 Insert the Medium Tubes
  (C) and Short Tubes (B)
  through the top sleeves of
  the Mesh Bag.