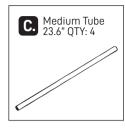

Use 4-Way Corner Connectors (H) to connect all tubes at the top corners and 3-Way Side Connectors (J) in middle of the long sides.

Insert the 4 (F) tubes into the H corner connectors. Connect 4 3-way connectors (G) to the top of the (F) tubes. On top, connect two (C) tubes to the short side and two (E) tubes to the long side. Attach wheels (L) and (M).