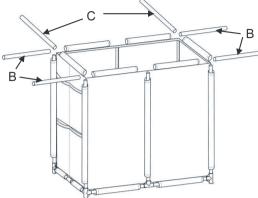

#5 Insert the 6 Long Tubes (D) into the corner sleeves of Mesh Bag (N) and into the 4-Way Corner Connectors (I).

#6 Insert two Medium Tubes (C) and four Short Tubes (B) through the top sleeves of the Mesh Bag.