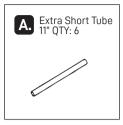

#5 Insert the 6 Long Tubes (D) into the corner sleeves of Mesh Bag (N) and into the 4-Way Corner Connectors (I).

#6 Insert two Medium Tubes (C) and four Short Tubes (B) through the top sleeves of the Mesh Bag.