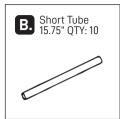

#5 Insert the 6 Long Tubes (D) into the corner sleeves of Mesh Bag (N) and into the 4-Way Corner Connectors (I).

#6 Insert two Medium Tubes (C) and four Short Tubes (B) through the top sleeves of the Mesh Bag.