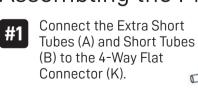

tubes into the H corner connectors. Connect 4 3-way connectors (G) to the top of the (F) tubes. On top, connect two (C) tubes to the short side and two (E) tubes to the long side. Attach wheels (L) and (M).







## Scan this QR Code!

Product Registration and Support **POOLBINS.COM/PB-L360** 



contact@poolbins.com or by phone at 718-251-0096



## Double Decker Pool Toy Storage Organizer Bin

**USER MANUAL: Style# PB-L360** 





Scan this QR Code! Product Registration and Support POOLBINS.COM/PB-L360

## Getting Started: Parts List

































Scan for Assembly Video or **Request Replacement Parts** 

POOLBINS.COM/PB-L360

**NOTE:** Part (I) has a small hole for the Wheels. Keep the unit in the Storage Bag (0) when not being used to extend the life of the unit.















**Pool Bins**