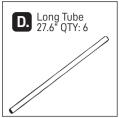

#5 Insert the 6 Long Tubes (D) into the corner sleeves of Mesh Bag (N) and into the 4-Way Corner Connectors (I).

#6 Insert two Medium Tubes (C) and four Short Tubes (B) through the top sleeves of the Mesh Bag.