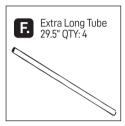

Use 4-Way Corner Connectors (H) to connect all tubes at the top corners and 3-Way Side Connectors (J) in middle of the long sides.

Insert the 4 (F) tubes into the H corner connectors. Connect 4 3-way connectors (G) to the top of the (F) tubes. On top, connect two (C) tubes to the short side and two (E) tubes to the long side. Attach wheels (L) and (M).