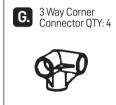

Use 4-Way Corner Connectors (H) to connect all tubes at the top corners and 3-Way Side Connectors (J) in middle of the long sides.

Insert the 4 (F) tubes into the H corner connectors. Connect 4 3-way connectors (G) to the top of the (F) tubes. On top, connect two (C) tubes to the short side and two (E) tubes to the long side. Attach wheels (L) and (M).