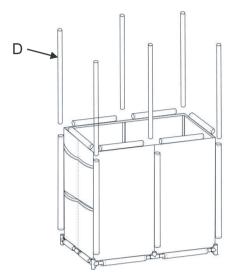

#5 Insert the 6 Long Tubes (D) into the corner sleeves of Mesh Bag (N) and into the 4-Way Corner Connectors (I).

#6 Insert two Medium Tubes (C) and four Short Tubes (B) through the top sleeves of the Mesh Bag.