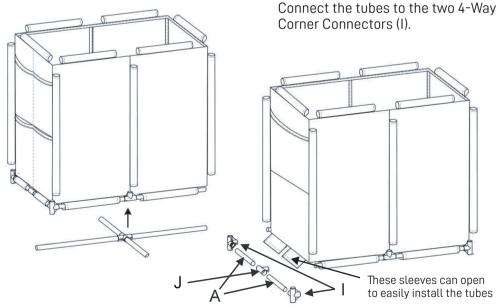

Use 4-Way Corner Connectors (H) to connect all tubes at the top corners and 3-Way Side Connectors (J) in middle of the long sides.

Insert the 4 (F) tubes into the H corner connectors. Connect 4 3-way connectors (G) to the top of the (F) tubes. On top, connect two (C) tubes to the short side and two (E) tubes to the long side. Attach wheels (L) and (M).