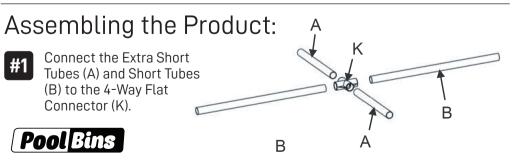

es into the H corner connectors. Connect 4 3-way connectors (G) to the top of the (F) tubes. On top, connect two (C) tubes to the short side and two (E) tubes to the long side. Attach wheels (L) and (M).







## Scan this QR Code!

Product Registration and Support **POOLBINS.COM/PB-L360** 



contact@poolbins.com or by phone at 718-251-0096



## Double Decker Pool Toy Storage Organizer Bin

**USER MANUAL: Style# PB-L360** 





Scan this QR Code! Product Registration and Support POOLBINS.COM/PB-L360

## Getting Started: Parts List

































Scan for Assembly Video or **Request Replacement Parts** 

POOLBINS.COM/PB-L360

**NOTE:** Part (I) has a small hole for the Wheels. Keep the unit in the Storage Bag (0) when not being used to extend the life of the unit.















**Pool Bins**