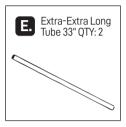

Use 4-Way Corner Connectors (H) to connect all tubes at the top corners and 3-Way Side Connectors (J) in middle of the long sides.

Insert the 4 (F) tubes into the H corner connectors. Connect 4 3-way connectors (G) to the top of the (F) tubes. On top, connect two (C) tubes to the short side and two (E) tubes to the long side. Attach wheels (L) and (M).