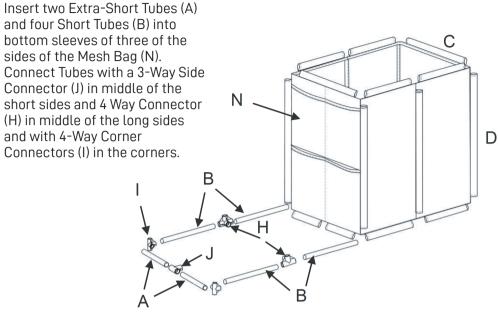

#5 Insert the 6 Long Tubes (D) into the corner sleeves of Mesh Bag (N) and into the 4-Way Corner Connectors (I).

#6 Insert two Medium Tubes (C) and four Short Tubes (B) through the top sleeves of the Mesh Bag.