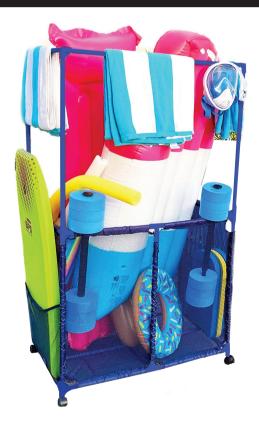

## Double Decker Pool Toy Storage Organizer Bin

**USER MANUAL: Style# PB-L360** 

Scan this QR Code! Product Registration and Support POOLBINS.COM/PB-L360