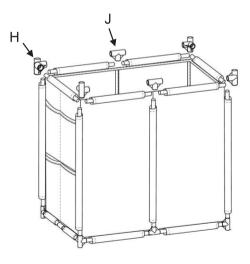

Use 4-Way Corner Connectors (H) to connect all tubes at the top corners and 3-Way Side Connectors (J) in middle of the long sides.

Insert the 4 (F) tubes into the H corner connectors. Connect 4 3-way connectors (G) to the top of the (F) tubes. On top, connect two (C) tubes to the short side and two (E) tubes to the long side. Attach wheels (L) and (M).