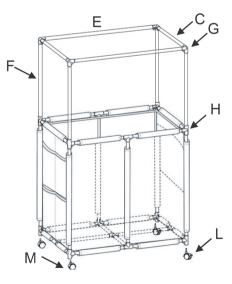

Use 4-Way Corner Connectors (H) to connect all tubes at the top corners and 3-Way Side Connectors (J) in middle of the long sides.

Insert the 4 (F) tubes into the H corner connectors. Connect 4 3-way connectors (G) to the top of the (F) tubes. On top, connect two (C) tubes to the short side and two (E) tubes to the long side. Attach wheels (L) and (M).