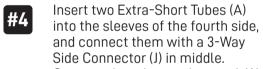

#5 Insert the 6 Long Tubes (D) into the corner sleeves of Mesh Bag (N) and into the 4-Way Corner Connectors (I).

#6 Insert two Medium Tubes (C) and four Short Tubes (B) through the top sleeves of the Mesh Bag.