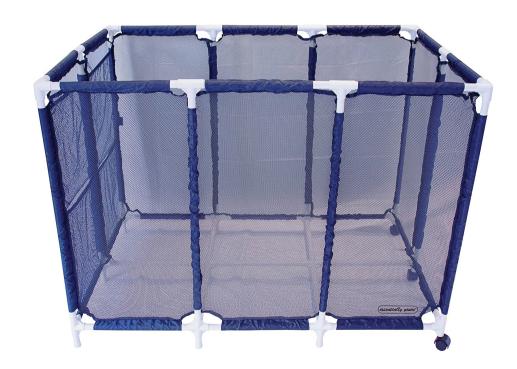

## Extra Large Pool Toy Storage Organizer Bin

**USER MANUAL: Style# PB-X600** 

Scan this QR Code!
Product Registration and Support
POOLBINS.COM/PB-X600