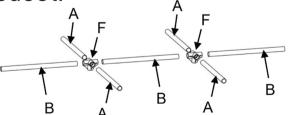

## Assembling the Product:

Connect the Short Tubes (A) and three Medium Tubes (B) to two 5-Way Connectors (F).

Insert 2 short tubes (A) and 6 medium tubes (B) into bottom sleeves of three of the sides of the mesh bag (M). Connect tubes with a 5-way wheel connector (G) in middle of the short sides and four 5-Way connector (F) in middle of long sides and with two 4-way corner connector (H) in the corners.