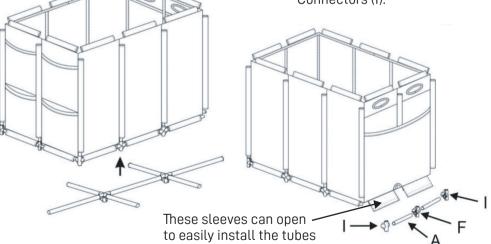

#5 Insert the long tubes (C) through the sleeves of the mesh bag (M) and into all connectors.

Insert four Short Tubes (A) and six medium Tubes (B) through the top sleeves of the Bag.

#7 Use 3-way corner connectors (D) to connect all the tubes at the top corners and 3-Way Side Connectors (E) in middle of the sides.

#3 Attach the tubes from Step 1 to the 5-Way Connectors (G) and (F) from Step 2.

Insert two Short Tubes (A) into the sleeves of the fourth side, and connect them with a 5-Way Connector (F) in the middle. Connect the tubes to the two 4-Way Corner Connectors (I).