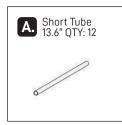

## Assembling the Product:

Connect the Short Tubes (A) and three Medium Tubes (B) to two 5-Way Connectors (F).

Insert 2 short tubes (A) and 6 medium tubes (B) into bottom sleeves of three of the sides of the mesh bag (M). Connect tubes with a 5-way wheel connector (G) in middle of the short sides and four 5-Way connector (F) in middle of long sides and with two 4-way corner connector (H) in the corners.

#3 Attach the tubes from Step 1 to the 5-Way Connectors (G) and (F) from Step 2.

Insert two Short Tubes (A) into the sleeves of the fourth side, and connect them with a 5-Way Connector (F) in the middle. Connect the tubes to the two 4-Way Corner Connectors (I).