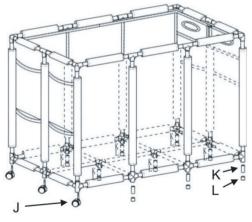

#5 Insert the long tubes (C) through the sleeves of the mesh bag (M) and into all connectors.

Insert four Short Tubes (A) and six medium Tubes (B) through the top sleeves of the Bag.

#7 Use 3-way corner connectors (D) to connect all the tubes at the top corners and 3-Way Side Connectors (E) in middle of the sides.

## Assembling the Product:

Connect the Short Tubes (A) and three Medium Tubes (B) to two 5-Way Connectors (F).

Insert 2 short tubes (A) and 6 medium tubes (B) into bottom sleeves of three of the sides of the mesh bag (M). Connect tubes with a 5-way wheel connector (G) in middle of the short sides and four 5-Way connector (F) in middle of long sides and with two 4-way corner connector (H) in the corners.

#3 Attach the tubes from Step 1 to the 5-Way Connectors (G) and (F) from Step 2.

Insert two Short Tubes (A) into the sleeves of the fourth side, and connect them with a 5-Way Connector (F) in the middle. Connect the tubes to the two 4-Way Corner Connectors (I).