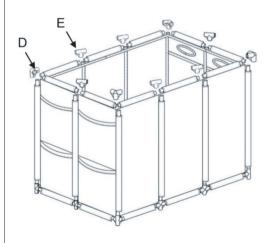

#5 Insert the long tubes (C) through the sleeves of the mesh bag (M) and into all connectors.

Insert four Short Tubes (A) and six medium Tubes (B) through the top sleeves of the Bag.

#7 Use 3-way corner connectors (D) to connect all the tubes at the top corners and 3-Way Side Connectors (E) in middle of the sides.