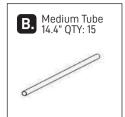

#5 Insert the long tubes (C) through the sleeves of the mesh bag (M) and into all connectors.

Insert four Short Tubes (A) and six medium Tubes (B) through the top sleeves of the Bag.

#7 Use 3-way corner connectors (D) to connect all the tubes at the top corners and 3-Way Side Connectors (E) in middle of the sides.

## Assembling the Product:

Connect the Short Tubes (A) and three Medium Tubes (B) to two 5-Way Connectors (F).

Insert 2 short tubes (A) and 6 medium tubes (B) into bottom sleeves of three of the sides of the mesh bag (M). Connect tubes with a 5-way wheel connector (G) in middle of the short sides and four 5-Way connector (F) in middle of long sides and with two 4-way corner connector (H) in the corners.