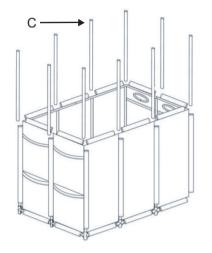

#5 Insert the long tubes (C) through the sleeves of the mesh bag (M) and into all connectors.

Insert four Short Tubes (A) and six medium Tubes (B) through the top sleeves of the Bag.

#7 Use 3-way corner connectors (D) to connect all the tubes at the top corners and 3-Way Side Connectors (E) in middle of the sides.