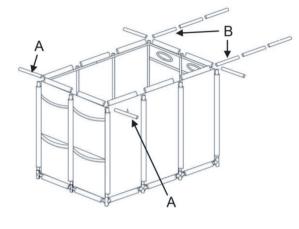

## Assembling the Product:

Connect the Short Tubes (A) and three Medium Tubes (B) to two 5-Way Connectors (F).

Insert 2 short tubes (A) and 6 medium tubes (B) into bottom sleeves of three of the sides of the mesh bag (M). Connect tubes with a 5-way wheel connector (G) in middle of the short sides and four 5-Way connector (F) in middle of long sides and with two 4-way corner connector (H) in the corners.

#3 Attach the tubes from Step 1 to the 5-Way Connectors (G) and (F) from Step 2.

Insert two Short Tubes (A) into the sleeves of the fourth side, and connect them with a 5-Way Connector (F) in the middle. Connect the tubes to the two 4-Way Corner Connectors (I).