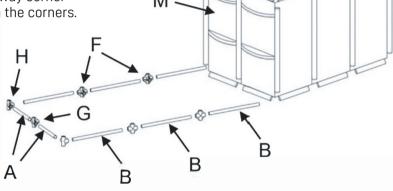

## Assembling the Product:

Connect the Short Tubes (A) and three Medium Tubes (B) to two 5-Way Connectors (F).

Insert 2 short tubes (A) and 6 medium tubes (B) into bottom sleeves of three of the sides of the mesh bag (M). Connect tubes with a 5-way wheel connector (G) in middle of the short sides and four 5-Way connector (F) in middle of long sides and with two 4-way corner connector (H) in the corners.

#3 Attach the tubes from Step 1 to the 5-Way Connectors (G) and (F) from Step 2.

Insert two Short Tubes (A) into the sleeves of the fourth side, and connect them with a 5-Way Connector (F) in the middle. Connect the tubes to the two 4-Way Corner Connectors (I).