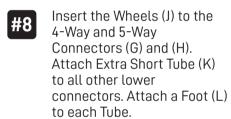

## Getting Started: Parts List

Scan for Assembly Video or Request Replacement Parts

POOLBINS.COM/PB-X600

**Note:** Parts (G) and (H) have a small hole in the bottom side for the Wheels. Keep in the Storage Bag (N) when not being used to extend the life of the unit.