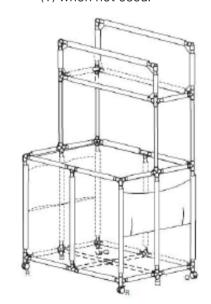

**Pool** Bins

Attach the Upper Shelf from Step 2 to the Pool Storage Bin from Step 5. Attach the Wheels (Q) and (R). Store the unit in the Storage Bag (T) when not used.

contact@poolbins.com or by phone at 718-251-0096