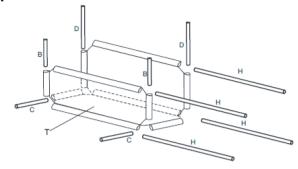

## How to Assemble:

#1 Insert two Tubes (B), two Tubes (D), two Tubes (C) and four Tubes (H) into the long side sleeves of the Upper Mesh Shelf (T).

#2 Connect the top tubes with 2-Way Corner Connectors (J). Connect the bottom tubes with 4-way Corner Connectors (N).