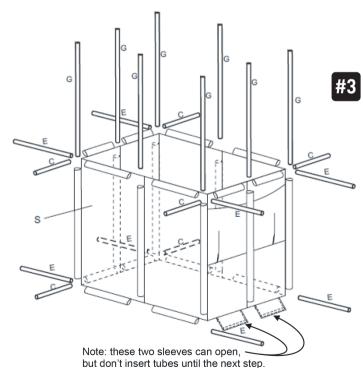

Insert six Tubes (C), eight Tubes (G), and eight Tubes (E) in the Lower Mesh Bag (S).