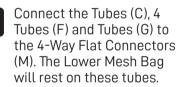

Insert six Tubes (C), eight Tubes (G), and eight Tubes (E) in the Lower Mesh Bag (S).