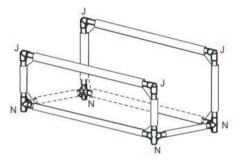

## How to Assemble:

#1 Insert two Tubes (B), two Tubes (D), two Tubes (C) and four Tubes (H) into the long side sleeves of the Upper Mesh Shelf (T).

#2 Connect the top tubes with 2-Way Corner Connectors (J). Connect the bottom tubes with 4-way Corner Connectors (N).