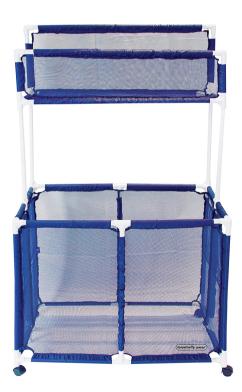

**Pool** Bins

Attach the Upper Shelf from Step 2 to the Pool Storage Bin from Step 5. Attach the Wheels (Q) and (R). Store the unit in the Storage Bag (T) when not used.

contact@poolbins.com or by phone at 718-251-0096

## Extra Large Pool Toy Storage Organizer Bin

**USER MANUAL: Style# PB-Z700** 

Scan this QR Code!
Product Registration and Support
POOLBINS.COM/PB-Z700