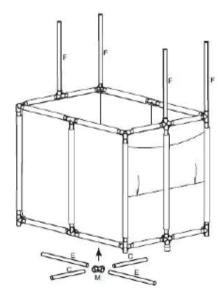

#4

Use 3-Way Conner Connectors (L), and 4-way Corner Connectors (N) to connect the top corners and in middle of the long sides. Use 4-way Corner Connectors (O) to connect the bottom corners. Connect Tubes (C) with a 5-way Connector Foot (P) on the both of the short sides. Open the two remaining sleeves and insert Tubes (C) and connect them to the 4-way Corner Connectors (O).

Use connector (K) to connect to tubes (E) and (G).

Scan this QR Code!

Product Registration and Support **POOLBINS.COM/PB-Z700** 

Do not allow children to climb in or on this item. Store indoors during the off-season to prolong its life.