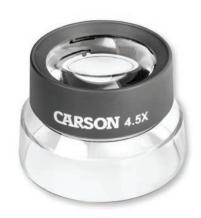

# BugLoupe™

# 4.5x Power Pre-Focused Stand Magnifier Loupe

Congratulations on selecting your new BugLoupe Stand Magnifier Loupe! In order to achieve optimum performance, please follow instructions for proper use and care.

### PRODUCT SPECIFICATION

| Magnification | 4.5x               |
|---------------|--------------------|
| Weight        | 0.42 lbs           |
| Dimensions    | 4.2" x 4.2" x 3.0" |

#### **USING LOUPE**

- 1. Place loupe over viewing subject.
- 2. Your eye(s) should be reasonably close to loupe.
- 3. It's best to start with loupe flat against a table and raise as needed to focus.