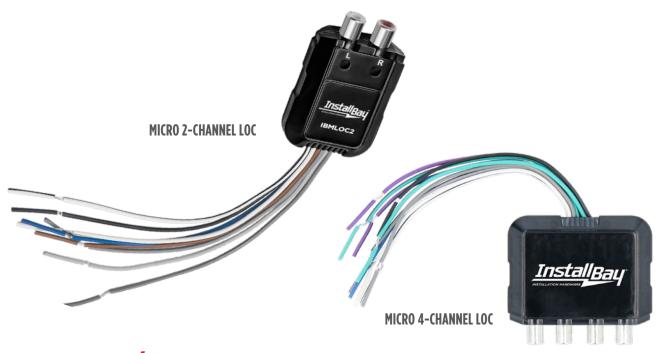

## **PRODUCT OVERVIEW**

Add an amplifier to nearly any radio with InstallBay's latest micro line-out converters. Experience true sonic accuracy at any volume level with all the sparkling highs and thunderous lows of your original audio. Unlike traditional LOCs, the IBMLOC2 & IBMLOC4 are designed without inductors to deliver a completely flat 20Hz-20kHz frequency response at all volume levels. Using nothing more than your factory speaker wires, these innovative micro LOCs automatically convert the speaker signal into both an RCA signal and a powerful 100 mi lii-amp 12-volt remote wire using DC offset. Powerful enough to turn on multiple amplifiers the 12-volt remote wire delivers plenty of power without hunting for a switched 12-volt power source. Accepts up to 80 watts (20 volts) of input signal and delivers up to 10-volt output signal.

- Flat 20Hz-20kHz frequency range at all volume levels
- Provides 12-volt for amplifier remote turn on with LED indicator
- · Super compact design allows for easy installation
- Features 60 Ohm loads to ensure uninterrupted audio playback when used with most OEM smart radio