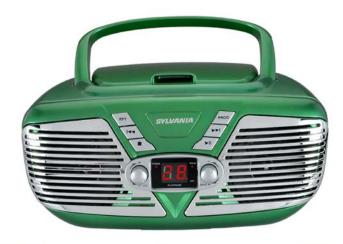

## PORTABLE CD RADIO BOOMBOX

## **Product Features**

- PORTABLE CD RADIO BOOMBOX
- CD PLAYER
- AM/FM ANALOG RADIO
- OUTPUT 0.8W X 2
- PROGRAMMABLE TRACKS
- VOLUME CONTROL
- BUILT-IN STEREO SPEAKERS
- BUILT-IN FM ANTENNA
- LED DISPLAY
- AUX IN JACK
- AC/DC OPERATED

Model: SRCD211

| AND WELL DON DIMENSIONS                                                                                              | MATERIAL PINENGOVA       |
|----------------------------------------------------------------------------------------------------------------------|--------------------------|
| INDIVIDUAL BOX DIMENSIONS Length:TBA inches Weight: xxxx lbs Width:TBA inches UPC: 0 58465 xxxxx x Height:TBA inches | MASTER CARTON DIMENSIONS |