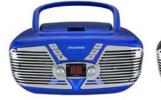

## PORTABLE CD RADIO BOOMBOX

## **Product Features**

- PORTABLE CD RADIO BOOMBOX
- CD PLAYER
- AM/FM ANALOG RADIO
- OUTPUT 0.8W X 2
- PROGRAMMABLE TRACKS
- VOLUME CONTROL
- BUILT-IN STEREO SPEAKERS
- BUILT-IN FM ANTENNA
- LED DISPLAY
- AUX IN JACK
- AC/DC OPERATED

Model: SRCD211

| AND WELL DON DIMENSIONS                                                                                              | MATERIAL PINENGOVA       |
|----------------------------------------------------------------------------------------------------------------------|--------------------------|
| INDIVIDUAL BOX DIMENSIONS Length:TBA inches Weight: xxxx lbs Width:TBA inches UPC: 0 58465 xxxxx x Height:TBA inches | MASTER CARTON DIMENSIONS |