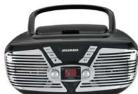

## PORTABLE CD RADIO BOOMBOX

## **Product Features**

- PORTABLE CD RADIO BOOMBOX
- CD PLAYER
- AM/FM ANALOG RADIO
- OUTPUT 0.8W X 2
- PROGRAMMABLE TRACKS
- VOLUME CONTROL
- BUILT-IN STEREO SPEAKERS
- BUILT-IN FM ANTENNA
- LED DISPLAY
- AUX IN JACK
- AC/DC OPERATED

Model: SRCD211

| AND WELL DON DIMENSIONS                                                                                              | MATERIAL PINENGOVA       |
|----------------------------------------------------------------------------------------------------------------------|--------------------------|
| INDIVIDUAL BOX DIMENSIONS Length:TBA inches Weight: xxxx lbs Width:TBA inches UPC: 0 58465 xxxxx x Height:TBA inches | MASTER CARTON DIMENSIONS |