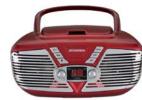

## PORTABLE CD RADIO BOOMBOX

## **Product Features**

- PORTABLE CD RADIO BOOMBOX
- CD PLAYER
- AM/FM ANALOG RADIO
- OUTPUT 0.8W X 2
- PROGRAMMABLE TRACKS
- VOLUME CONTROL
- BUILT-IN STEREO SPEAKERS
- BUILT-IN FM ANTENNA
- LED DISPLAY
- AUX IN JACK
- AC/DC OPERATED

Model: SRCD211

| AND WELL DON DIMENSIONS                                                                                              | MATERIAL PINENGOVA       |
|----------------------------------------------------------------------------------------------------------------------|--------------------------|
| INDIVIDUAL BOX DIMENSIONS Length:TBA inches Weight: xxxx lbs Width:TBA inches UPC: 0 58465 xxxxx x Height:TBA inches | MASTER CARTON DIMENSIONS |