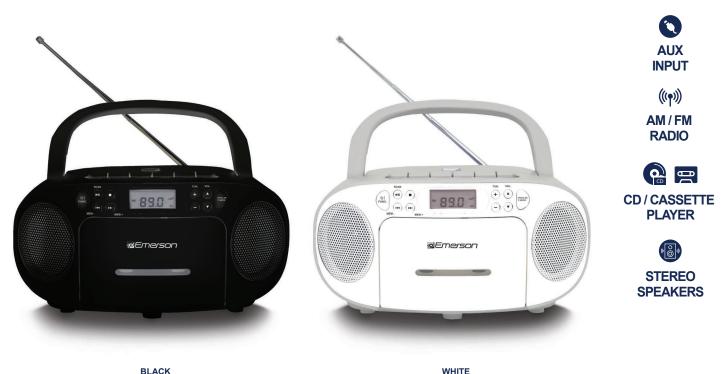

## Portable CD/Cassette Boombox

with AM/FM Radio

Model: EPB-3003

BLACK

## **FEATURES**

- Plays & records to cassette tapes
- AM/FM stereo radio with top loading CD player
- 20 track programmable memory and LED digital display
- Soft-eject CD cover and included play/pause, skip/search, and repeat function
- Telescopic antenna and Aux-in jack with dynamic high-performance speakers
- 2-way power either DC battery or AC adapter

## **SPECIFICATIONS**

- Speaker Output: Total Output: 3W, 2 x 1.5W
- Input: 3.5mm Aux In (stereo)
- Removable Media Support: CD, CD-R/RW, Cassette
- Output: 3.5mm phone jack
- Recording: Record to cassette
- Radio Tuner: AM Frequency Range: 520 - 1710 KHz FM Frequency Range: 87.5 – 108 MHz
- Certifications: ETL Adapter
- Display: LCD
- Power Source: DC IN 9V 1.2A (Adaptor), or C Type batteries x 6
- Playable Media Formats: CD-Audio
- Programmable Memory: 20 tracks
- Accessories Included: User Manual