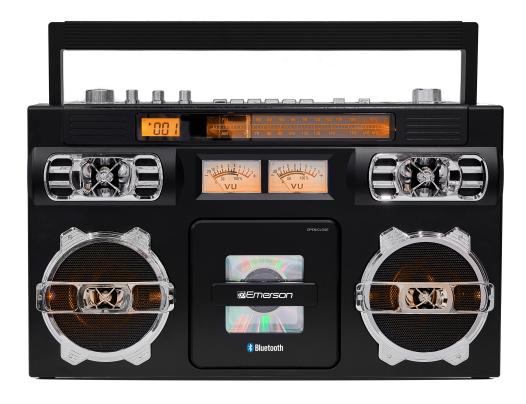

## **FEATURES**

- Front-load CD player playback compatible with CD, CD-R, and CD-RW formats includes play/pause, skip/search, and repeat function
- Bluetooth® Wireless Technology -- allows you to stream all your favorite music content from Bluetooth-enabled devices in high-quality audio
- Rechargeable Battery built-in -- Ensure the fun never has to stop by keeping the speaker
- AM/FM RADIO -- stereo radio with telescopic antenna
- 20 CD tracks with programmable memory and LED digital display
- Telescopic antenna and Aux-in jack with dynamic high-performance speakers

## **SPECIFICATIONS**

Speaker Output: 10W RMS / 2 x 5W full-range drivers

Removable Media Support: CD, CD-R/RW Playable Media Formats: CD-Audio

AM Radio Frequency Range: 520 – 1710 KHz FM Radio Frequency Range: 87.5 – 108 MHz

Programmable Memory: 20 tracks

Inputs: 3.5mm Aux
Battery: 7.4V 2000mAh;
Bluetooth Version: v5.1

Display: LED

In the Box: AC Power Adapter, User Manual, Warranty Card