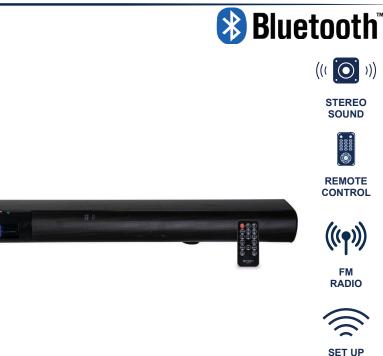

## 42" Bluetooth<sup>®</sup> Soundbar

with Digital FM Radio and Remote Control

Model: EHS-2004

0

NFC

## **FEATURES**

- 42INCHES 2.1CH SOUNDBAR SPKEAER WITH BLUETOOTH
- NFC for Bluetooth.
- USB player.
- PLL FM radio with 20 stations preset function;
- Optical in.
- HDMI ARC
- 3.5mm Aux In/RCA Line in.
- LCD display, power on showing with LCD clock.
- Remote Control.

## **SPECIFICATIONS**

- Speaker Output Power: 50W (12.5W x 2 + 25W)
- Radio: FM Scan Radio
- Wireless Source: Bluetooth®
- Installation Options: Wall mount, Tabletop
- Power Source: AC 110V-240V, DC 12V
- Input: Optical digital audio, 3.5mm Aux In, RCA Line in, HDMI ARC
- Accessories included: Remote Control, Power Adapter, Aux-in cable, RCA Line-in cable, Warranty Card, User manual