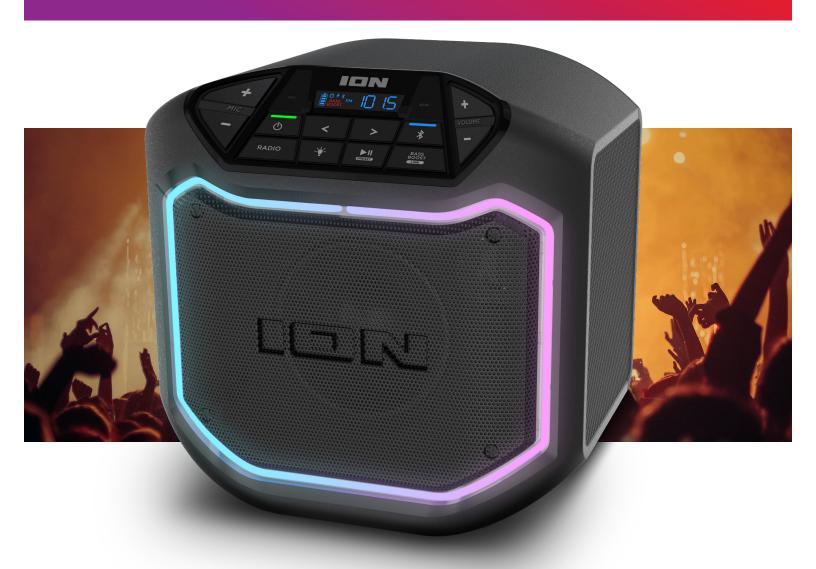

## **GAME DAY PARTY**

WIRELESS RECHARGEABLE SPEAKER SYSTEM WITH LIGHTS

**MULTI-COLORED LIGHTS** 

Lights dance in time to music

WIRELESS STEREO-LINK
Connects additional Game Day Party

RECHARGEABLE 50-HOUR BATTERY
Delivers long-lasting fun

FM RADIO WITH 10 PRESETS Plays all your favorite stations

IPX5 WATER-RESISTANT Safe to leave in the rain or near the pool

AUX INPUT
Easily connect non-Bluetooth devices

## Make every event a winner with this powerful indoor/outdoor music machine!

Whether before the game or a fun gathering in your backyard, you can count on Game Day Party to make any event a winning occasion. Boasting a 2-way speaker system and 50-watt dynamic power amplifier, your music will always sound its best. With its IPX5 water-resistant rating, with Game Day Party, there's no such thing as a rain delay! The built-in lights pulse to the music for exciting visual effects. You can stream music from any Bluetooth®-enabled device, and there's a long-life (50 hour) rechargeable battery. The special ION Sound XP™ app lets you control the audio and lighting functions from your phone. Game Day Party always delivers a big win.