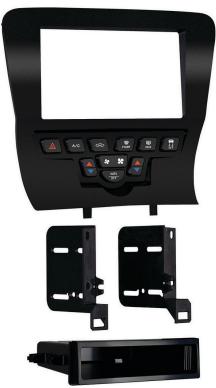

# KIT COMPONENTS

- · Radio trim panel
- Radio brackets
- Pocket
- #8 x 3/8" Phillips screws (4)
- Plastic panel clips (2)
- Metal panel clips (2)
- Axxess interface and harness (not shown)