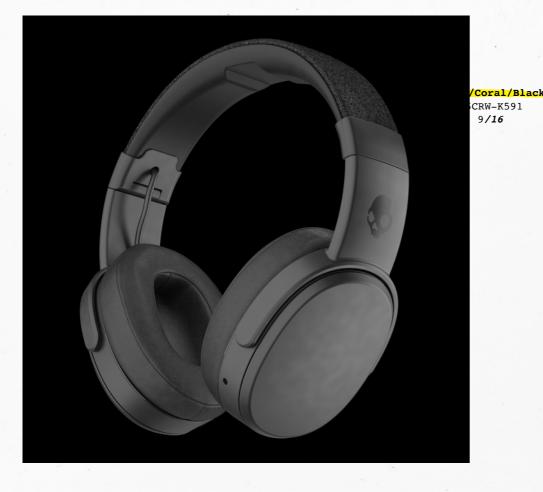

# CRUSHER WIRELESS

- The original and widely celebrated haptic bass experience now with Bluetooth® functionality.
- Stereo Immersion Driver delivers a dual-sensory bass experience.
- A built-in amplifier drives power to your audio and Immersion driver.
- Up to 40 hours of rechargeable battery life.

Delivers a directionalized dual-sensory experience to the original Crusher experience — bass you can feel