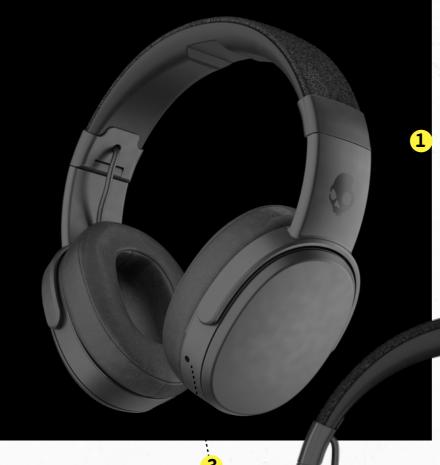

# CRUSHER WIRELESS

- The original and widely celebrated haptic bass experience now with Bluetooth® functionality.
- Stereo Immersion Driver delivers a dual-sensory bass experience.
- A built-in amplifier drives power to your audio and Immersion driver.
- Up to 40 hours of rechargeable battery life.

# All Features:

Bluetooth® Wireless
Up to 40 Hour Battery Life
Stereo Haptic Bass
Refined Acoustics
Adjustable Bass Control
Noise Isolating Fit
Collapsible Design
Built-in Microphone
Call, Track, Volume Control
Protective Travel Bag