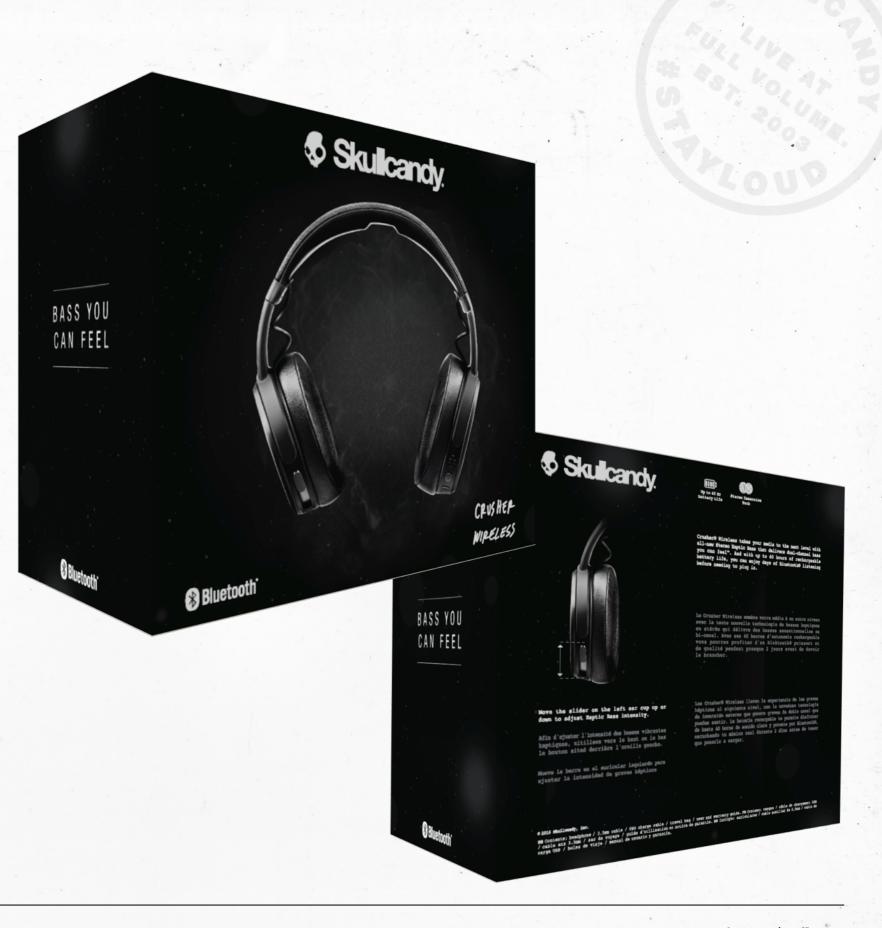

# CRUSHER WIRELESS

- The original and widely celebrated haptic bass experience now with Bluetooth® functionality.
- Stereo Immersion Driver delivers a dual-sensory bass experience.
- A built-in amplifier drives power to your audio and Immersion driver.
- Up to 40 hours of rechargeable battery life.

#### Contents

Crusher® Wireless Micro USB to USB charging cable Protective Travel Bag Backup AUX cable with Microphone & Remote

### Packaging Specs

Length: TBD Width: TBD Height: TBD Weight: TBD